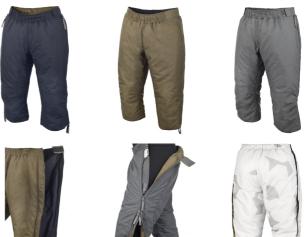

## **RF 150 REV TROUSERS**

The RF150 has been developed to complement our line of products with its low weight and volume. The design includes thicker padding for use in lower temperatures and winter environments, combined with exceptionally low moisture retention and quick drying time. The model with TMTP on the A-side and TSUP on the B-side gives flexibility across a range of terrains. The product can be used with the RF 150 reversible jacket 2.0 as added insulation for the sleeping system.

## FONCTIONS

- UV/ VIS/ IRR
- Reversible
- Reinforced knees and seat
- Divided waist
- Full length zip on both legs for ease of use
- Elasticated waist
- Pre-shaped knees
- Extremely low moisture absorption
- Quick drying time
- The trousers are adapted to fit over the CPA system and are fully reversible

## FACTS

| Article no. | 023160605                                                                 |
|-------------|---------------------------------------------------------------------------|
| Taille      | XS-3XL ML-XLL                                                             |
| Couleur     | 1615 TMTP®/TSUP<br>5H6H TCIP - Bleu foncé/Olive<br>9H6H TCIP - Gris/Olive |
| Material    | Outer fabric: 100% Polyamide<br>Padding: 100% Polyester                   |
| Other       | Poids Taille L: 650 g                                                     |
|             |                                                                           |