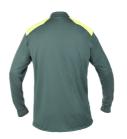

## **FUNCTIONS**

- Collar
- 1-way zipper at the front
- Reinforcement fabric on the shoulders
- Radio holder on both left and right chest
- · Chest pocket with pen pocket on the left chest
- Hanging loop at the back
- Excellent moisture-wicking properties
- Quick-drying