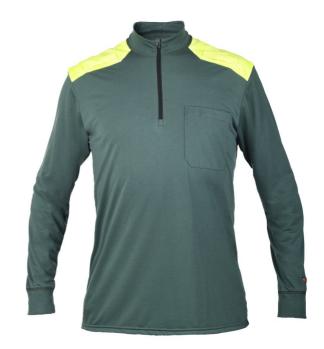

## KLINE AMB LS HALF ZIP

A durable and comfortable long-sleeved shirt made from a polyester/lyocell fabric with good moisture-wicking properties and excellent breathability. The material is comfortable with a cotton-like feel and has antiseptic properties that prevent bad odors. The shirt features a collar with a zipper for added protection and ventilation.

## **FUNCTIONS**

- Collar
- 1-way zipper at the front
- Reinforcement fabric on the shoulders
- Radio holder on both left and right chest
- · Chest pocket with pen pocket on the left chest
- Hanging loop at the back
- Excellent moisture-wicking properties
- Quick-drying

## **FACTS**

| Article no. | 075240905                                  |
|-------------|--------------------------------------------|
| Sizes       | XS-3XL                                     |
| Colors      | 0661 Forest Green/Fluorecent Yellow        |
| Material    | Fabric: 70% polyester, 30% lyocell Tencel™ |
| Other       | Weight size L: 240 g                       |