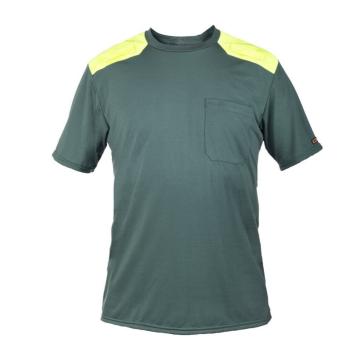

## **KLINE AMB T-SHIRT**

A durable and comfortable t-shirt made from a polyester/lyocell blend with excellent moisture-wicking properties and breathability. The material is comfortable with a cotton-like feel and has antiseptic properties that prevent bad odors. The t-shirt features a chest pocket and reinforced shoulders with monophone holders.

## **FUNCTIONS**

- Fabric reinforcements on the shoulders
- Monophone holder on both left and right chest
- Chest pocket with pen pocket on left breast
- Very good moisture-wicking properties
- Quick-drying