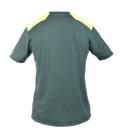

## **KLINE AMB T-SHIRT**

A durable and comfortable t-shirt made from a polyester/lyocell blend with excellent moisture-wicking properties and breathability. The material is comfortable with a cotton-like feel and has antiseptic properties that prevent bad odors. The t-shirt features a chest pocket and reinforced shoulders with monophone holders.

## **FUNCTIONS**

- Fabric reinforcements on the shoulders
- Monophone holder on both left and right chest
- Chest pocket with pen pocket on left breast
- Very good moisture-wicking properties
- Quick-drying