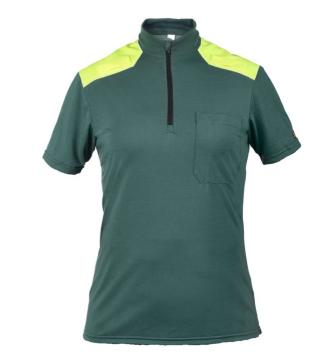

## **KLINE AMB SS HALF ZIP WOMEN**

A durable and comfortable short-sleeved shirt made from a polyester/lyocell fabric, with details tailored for ambulance personnel. The material has a cotton-like feel with antiseptic properties that prevent bad odors. The shirt features a collar with a zipper for added protection and ventilation.

## **FUNCTIONS**

- Collar
- One-way front zipper
- Reinforcements in fabric on the shoulders
- Microphone holders on the left and right chest
- · Chest pocket with pen pocket
- · Hanging loop at the neck
- Excellent moisture-wicking properties
- Quick-drying
- · Comfortable material with good breathability
- · Naturally antiseptic, prevents bad odors

## **FACTS**

| Article no. | 075241043                                  |
|-------------|--------------------------------------------|
| Sizes       | WXS-WXL                                    |
| Colors      | 0661 Forest Green/Fluorecent Yellow        |
| Material    | Fabric: 70% polyester, 30% lyocell Tencel™ |
| Other       | Weight size W S: 220 g                     |