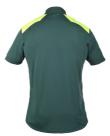

## **KLINE AMB SS HALF ZIP**

A durable and comfortable short-sleeved shirt made from a polyester/lyocell fabric, with details tailored for ambulance personnel. The material has a cotton-like feel with antiseptic properties that prevent bad odors. The shirt features a collar with a zipper for added protection and ventilation.

## **FUNCTIONS**

- Collar
- One-way front zipper
- Reinforcements in fabric on the shoulders
- Microphone holders on the left and right chest
- · Chest pocket with pen pocket
- · Hanging loop at the neck
- Excellent moisture-wicking properties
- Quick-drying
- · Comfortable material with good breathability
- · Naturally antiseptic, prevents bad odors