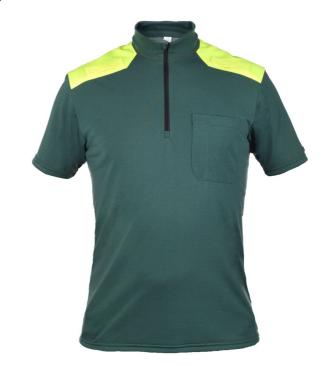

## **KLINE AMB SS HALF ZIP**

A durable and comfortable short-sleeved shirt made from a polyester/lyocell fabric, with details tailored for ambulance personnel. The material has a cotton-like feel with antiseptic properties that prevent bad odors. The shirt features a collar with a zipper for added protection and ventilation.

## **FUNCTIONS**

- Collar
- One-way front zipper
- Reinforcements in fabric on the shoulders
- Microphone holders on the left and right chest
- · Chest pocket with pen pocket
- · Hanging loop at the neck
- Excellent moisture-wicking properties
- Quick-drying
- · Comfortable material with good breathability
- · Naturally antiseptic, prevents bad odors