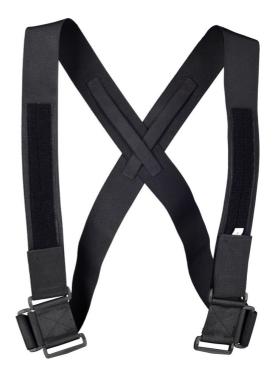

## **HOLD BRACES WOMEN**

Hold Braces is our unique suspender system with simple Velcro adjustment for the right length. The design relieves pressure on the shoulders and distributes it between the shoulder blades. The suspenders stay in place like a harness on the upper body when detached from the pants, making it easier when you need to reinforce your clothing below or take off and put on the pants with the jacket still on. Hold Braces are available in different lengths and sizes. PFAS-free.

## **FUNCTIONS**

• Velcro straps to adjust for the right length

## FACTS

| Article no. | 203050743             |
|-------------|-----------------------|
| Sizes       | WXS-WXL               |
| Colors      | 099 Black             |
| Material    | 100% polyester        |
| Other       | Weight size W S: 80 g |