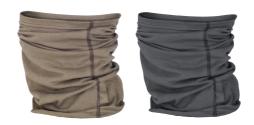

## **FACTS**

| Article no. | 203174924                                                                                              |
|-------------|--------------------------------------------------------------------------------------------------------|
| Sizes       | One size                                                                                               |
| Colors      | 068 Olive<br>096 Grey<br>099 Black                                                                     |
| Material    | Fabric: 68% modacrylic, 29% viscose, 3% elastane                                                       |
| Other       | The fabric meets EN ISO 14116 index 3. Protection against flame, limited flame spread.<br>Weight: 60 g |