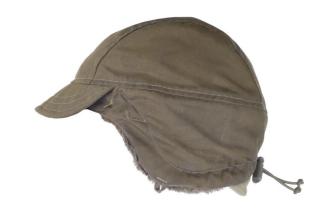

## RF CIP CAP

RF CIP Cap is a warm, soft, and airy hat with excellent insulation capability for cold climates. The hat lacks a membrane, preventing condensation, and strikes a good balance between windproofing and breathability. It also fits snugly and provides pleasant warmth.

## **FUNCTIONS**

- Separated inner lining and outer fabric for quick drying
- · Elastic drawstring at the neck to adjust the hat's width
- Holes in the front edge of the hat to allow for field repairs if needed
- Fleece lined
- UV/VIS/IRR