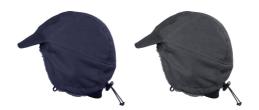

## **FACTS**

| Article no. | 094250293                                                                                                        |
|-------------|------------------------------------------------------------------------------------------------------------------|
| Sizes       | 54-55 56-57 58-59 60-61 62-63                                                                                    |
| Colors      | 059H TCIP Concealed Dark Navy IR Print<br>068H TCIP Concealed Oliv IR Print<br>096H TCIP Concealed Grey IR Print |
| Material    | Fabric: 100% polyamide Cordura®<br>Lining: 100% polyester                                                        |
| Other       | Weight size 58-59: 100 g                                                                                         |