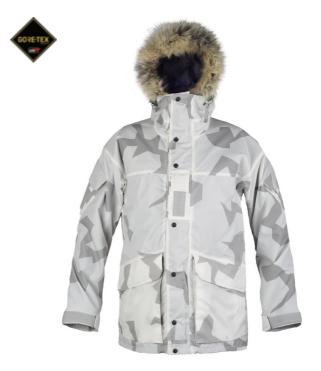

## **CPA ARCTIC JACKET**

The CPA Arctic Jacket is the result of over 10 years of development in collaboration with end users. The jacket is designed as a liner jacket and can therefore be used effectively in temperatures ranging from +5 to -50 degrees Celsius by adjusting the insulation layers. The liner system has the advantage of creating an air pocket between the membrane and the outer fabric, which helps maintain the membrane's breathability even in extremely low temperatures.

## **FUNCTIONS**

- UV/VIS/IRR
- Wind- and waterproof with taped seams and breathable function
- · Adjustable hood
- Steel wire in the hood's brim for adjustment around the face in wind and rain
- Detachable fur trim around the hood opening, attached with Velcro
- · Heavy-duty 2-way front zipper, concealed by a storm flap
- Compass pocket with Velcro closure on the storm flap
- · Velcro on the compass pocket for degree marking
- Spacious Napoleon pockets with zipper closure inside the storm flaps and an internal phone pocket. The pockets are hidden under the storm flap for access without opening the jacket
- Hip pockets with gusset and smaller inner pocket, zipper closure, and Velcro-secured pocket flaps
- Detachable battery pack holder inside the Napoleon pocket
- Sleeve pockets with gusset, Velcro-secured pocket flaps, and internal loop for securing items
- · Velcro on sleeve pockets for markings
- Pre-shaped sleeves
- Reinforced elbows with padded protection against cold contact and hard surfaces
- Ventilation openings with waterproof zippers under the arms
- Velcro adjustment at the sleeve cuffs
- Mesh pocket on the inside back, ideal for storing overpants
- Width adjustment at the bottom of the jacket with elastic drawstrings hidden in the front pockets
- Drainage openings at the bottom hem and sleeve cuffs
- Internal crotch strap at the bottom hem
- Wind- and waterproof with taped seams and breathable function