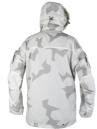

## **CPA ARCTIC JACKET**

The CPA Arctic Jacket is the result of over 10 years of development in collaboration with end users. The jacket is designed as a liner jacket and can therefore be used effectively in temperatures ranging from +5 to -50 degrees Celsius by adjusting the insulation layers. The liner system has the advantage of creating an air pocket between the membrane and the outer fabric, which helps maintain the membrane's breathability even in extremely low temperatures.

## **FUNCTIONS**

- UV/VIS/IRR
- Wind- and waterproof with taped seams and breathable function
- · Adjustable hood
- Steel wire in the hood's brim for adjustment around the face in wind and rain
- Detachable fur trim around the hood opening, attached with Velcro
- · Heavy-duty 2-way front zipper, concealed by a storm flap
- Compass pocket with Velcro closure on the storm flap
- · Velcro on the compass pocket for degree marking
- Spacious Napoleon pockets with zipper closure inside the storm flaps and an internal phone pocket. The pockets are hidden under the storm flap for access without opening the jacket
- Hip pockets with gusset and smaller inner pocket, zipper closure, and Velcro-secured pocket flaps
- Detachable battery pack holder inside the Napoleon pocket
- Sleeve pockets with gusset, Velcro-secured pocket flaps, and internal loop for securing items
- · Velcro on sleeve pockets for markings
- Pre-shaped sleeves
- Reinforced elbows with padded protection against cold contact and hard surfaces
- Ventilation openings with waterproof zippers under the arms
- Velcro adjustment at the sleeve cuffs
- Mesh pocket on the inside back, ideal for storing overpants
- Width adjustment at the bottom of the jacket with elastic drawstrings hidden in the front pockets
- Drainage openings at the bottom hem and sleeve cuffs
- Internal crotch strap at the bottom hem
- Wind- and waterproof with taped seams and breathable function