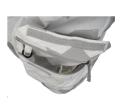

## **FUNCTIONS**

- UV/VIS/IRR
- Wind- and waterproof with taped seams and breathable function
- · Adjustable hood
- Steel wire in the hood's brim for adjustment around the face in wind and rain
- Detachable fur trim around the hood opening, attached with Velcro
- · Heavy-duty 2-way front zipper, concealed by a storm flap
- Compass pocket with Velcro closure on the storm flap
- · Velcro on the compass pocket for degree marking
- Spacious Napoleon pockets with zipper closure inside the storm flaps and an internal phone pocket. The pockets are hidden under the storm flap for access without opening the jacket
- Hip pockets with gusset and smaller inner pocket, zipper closure, and Velcro-secured pocket flaps
- Detachable battery pack holder inside the Napoleon pocket
- Sleeve pockets with gusset, Velcro-secured pocket flaps, and internal loop for securing items
- · Velcro on sleeve pockets for markings
- Pre-shaped sleeves
- Reinforced elbows with padded protection against cold contact and hard surfaces
- Ventilation openings with waterproof zippers under the arms
- Velcro adjustment at the sleeve cuffs
- Mesh pocket on the inside back, ideal for storing overpants
- Width adjustment at the bottom of the jacket with elastic drawstrings hidden in the front pockets
- Drainage openings at the bottom hem and sleeve cuffs
- Internal crotch strap at the bottom hem
- Wind- and waterproof with taped seams and breathable function