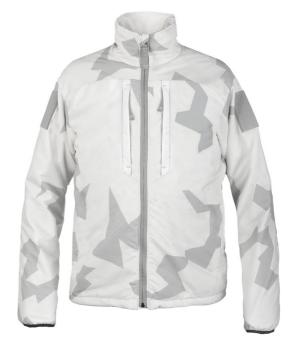

## **RF 60 JACKET**

A comfortable, lightweight and flexible mid-layer jacket with the ideal combination of low weight, insulation and low volume. The jacket is also quick drying and doesn't retain moisture, making it great for variable weather and high-intensity activities.

## **FACTS**

| Article no. | 013247305                                                                   |
|-------------|-----------------------------------------------------------------------------|
| Sizes       | XS-3XL ML-XLL                                                               |
| Colors      | 1679 TMTP® Multi Terrain Pattern<br>0015 TSUP® Snow UV Pattern              |
| Material    | Fabric: 100% polyamide<br>Padding: 100% polyester<br>Lining: 100% polyester |
| Other       | Weight size L: 560 g                                                        |