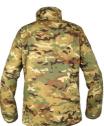

## **RF 60 JACKET**

A comfortable, lightweight and flexible mid-layer jacket with the ideal combination of low weight, insulation and low volume. The jacket is also quick drying and doesn't retain moisture, making it great for variable weather and high-intensity activities.

## **FACTS**

| Article no. | 013247305                                                                   |
|-------------|-----------------------------------------------------------------------------|
| Sizes       | XS-3XL ML-XLL                                                               |
| Colors      | 1679 TMTP® Multi Terrain Pattern<br>0015 TSUP® Snow UV Pattern              |
| Material    | Fabric: 100% polyamide<br>Padding: 100% polyester<br>Lining: 100% polyester |
| Other       | Weight size L: 560 g                                                        |