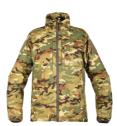

## **RF 60 JACKET**

A comfortable, lightweight and flexible mid-layer jacket with the ideal combination of low weight, insulation and low volume. The jacket is also quick drying and doesn't retain moisture, making it great for variable weather and high-intensity activities.

## **FACTS**

| Article no. | 013247305                                                                   |
|-------------|-----------------------------------------------------------------------------|
| Sizes       | XS-3XL ML-XLL                                                               |
| Colors      | 1679 TMTP® Multi Terrain Pattern<br>0015 TSUP® Snow UV Pattern              |
| Material    | Fabric: 100% polyamide<br>Padding: 100% polyester<br>Lining: 100% polyester |
| Other       | Weight size L: 560 g                                                        |