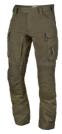

## **COMBAT SF CIP TROUSERS**

The Combat SF CIP Trousers are suitable for mobile and airborne units, as well as urban environments. The unique stretch material helps the operator to act smoothly during demanding operations and features both IR camouflage and "no melt, no drip" protection to avoid burns. The trousers have multiple smart pockets, ventilation openings, and pre-bent knees with D30 protection.

## **FUNCTIONS**

- Velcro at the waist for flexible adjustment
- Robust loops
- · Front jeans pockets
- Large leg pockets with loops and internal magazine pockets
- The left leg pocket has a smaller zipper pocket on the outside
- Ventilation openings with zippers on thighs and calves

## **FACTS**

| Article no. | 024248305                                                                                                                                                               |
|-------------|-------------------------------------------------------------------------------------------------------------------------------------------------------------------------|
| Sizes       | XS-3XL ML-XLL                                                                                                                                                           |
| Colors      | 059H TCIP Concealed Dark Navy IR Print<br>068H TCIP Concealed Oliv IR Print<br>096H TCIP Concealed Grey IR Print                                                        |
| Material    | Fabric: 45% polyamide, 45% cotton, 10% elastane                                                                                                                         |
| Other       | The fabric is tested according to EN ISO 15025 with the comment "no melting or dripping".  Complies with EN 1149-3 method 2. Antistatic behavior.  Weight size L: 840 g |