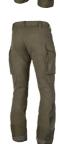

## **COMBAT SF CIP TROUSERS**

The Combat SF CIP Trousers are suitable for mobile and airborne units, as well as urban environments. The unique stretch material helps the operator to act smoothly during demanding operations and features both IR camouflage and "no melt, no drip" protection to avoid burns. The trousers have multiple smart pockets, ventilation openings, and pre-bent knees with D30 protection.

## **FUNCTIONS**

- Velcro at the waist for flexible adjustment
- Robust loops
- · Front jeans pockets
- Large leg pockets with loops and internal magazine pockets
- The left leg pocket has a smaller zipper pocket on the outside
- Ventilation openings with zippers on thighs and calves