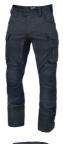

## **COMBAT SF CIP TROUSERS**

The Combat SF CIP Trousers are suitable for mobile and airborne units, as well as urban environments. The unique stretch material helps the operator to act smoothly during demanding operations and features both IR camouflage and "no melt, no drip" protection to avoid burns. The trousers have multiple smart pockets, ventilation openings, and pre-bent knees with D30 protection.

## **FUNCTIONS**

- Velcro at the waist for flexible adjustment
- Robust loops
- · Front jeans pockets
- Large leg pockets with loops and internal magazine pockets
- The left leg pocket has a smaller zipper pocket on the outside
- Ventilation openings with zippers on thighs and calves

## **FACTS**

| Article no. | 024248305                                                                                                                                                               |
|-------------|-------------------------------------------------------------------------------------------------------------------------------------------------------------------------|
| Sizes       | XS-3XL ML-XLL                                                                                                                                                           |
| Colors      | 059H TCIP Concealed Dark Navy IR Print<br>068H TCIP Concealed Oliv IR Print<br>096H TCIP Concealed Grey IR Print                                                        |
| Material    | Fabric: 45% polyamide, 45% cotton, 10% elastane                                                                                                                         |
| Other       | The fabric is tested according to EN ISO 15025 with the comment "no melting or dripping".  Complies with EN 1149-3 method 2. Antistatic behavior.  Weight size L: 840 g |