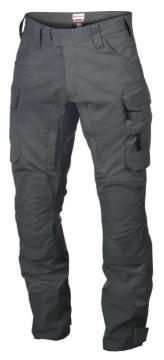

## **COMBAT SF CIP TROUSERS**

The Combat SF CIP Trousers are suitable for mobile and airborne units, as well as urban environments. The unique stretch material helps the operator to act smoothly during demanding operations and features both IR camouflage and "no melt, no drip" protection to avoid burns. The trousers have multiple smart pockets, ventilation openings, and pre-bent knees with D30 protection.

## **FUNCTIONS**

- Velcro at the waist for flexible adjustment
- Robust loops
- · Front jeans pockets
- Large leg pockets with loops and internal magazine pockets
- The left leg pocket has a smaller zipper pocket on the outside
- Ventilation openings with zippers on thighs and calves

## **FACTS**

| Article no. | 024248305                                                                                                                                                               |
|-------------|-------------------------------------------------------------------------------------------------------------------------------------------------------------------------|
| Sizes       | XS-3XL ML-XLL                                                                                                                                                           |
| Colors      | 059H TCIP Concealed Dark Navy IR Print<br>068H TCIP Concealed Oliv IR Print<br>096H TCIP Concealed Grey IR Print                                                        |
| Material    | Fabric: 45% polyamide, 45% cotton, 10% elastane                                                                                                                         |
| Other       | The fabric is tested according to EN ISO 15025 with the comment "no melting or dripping".  Complies with EN 1149-3 method 2. Antistatic behavior.  Weight size L: 840 g |