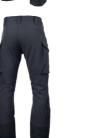

## **COMBAT SF CIP TROUSERS**

The Combat SF CIP Trousers are suitable for mobile and airborne units, as well as urban environments. The unique stretch material helps the operator to act smoothly during demanding operations and features both IR camouflage and "no melt, no drip" protection to avoid burns. The trousers have multiple smart pockets, ventilation openings, and pre-bent knees with D30 protection.

## **FUNCTIONS**

- Velcro at the waist for flexible adjustment
- Robust loops
- · Front jeans pockets
- Large leg pockets with loops and internal magazine pockets
- The left leg pocket has a smaller zipper pocket on the outside
- Ventilation openings with zippers on thighs and calves

## **FACTS**

| Article no. | 024248305                                                                                                                                                               |
|-------------|-------------------------------------------------------------------------------------------------------------------------------------------------------------------------|
| Sizes       | XS-3XL ML-XLL                                                                                                                                                           |
| Colors      | 059H TCIP Concealed Dark Navy IR Print<br>068H TCIP Concealed Oliv IR Print<br>096H TCIP Concealed Grey IR Print                                                        |
| Material    | Fabric: 45% polyamide, 45% cotton, 10% elastane                                                                                                                         |
| Other       | The fabric is tested according to EN ISO 15025 with the comment "no melting or dripping".  Complies with EN 1149-3 method 2. Antistatic behavior.  Weight size L: 840 g |