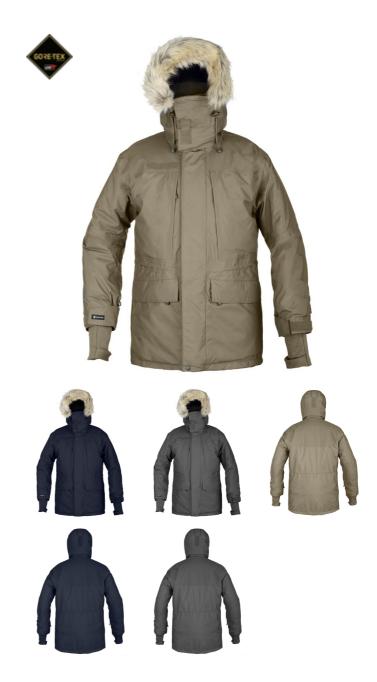

## **KALIX CIP JACKET**

A highly durable, functional, and warm 2L Gore-Tex parka with 250 g insulation padding that keeps you dry and warm in really tough winter conditions. It features many practical pockets and a detachable hood for protection against wind, snow, and cold. UV/VIS/IR protection.

## **FUNCTIONS**

- Large detachable padded hood with space for a helmet, which can be closed to form a wind guard
- Detachable fur trim around the hood to prevent snow from getting into the eyes, attached with Velcro
- Extra-high collar at the back for neck and throat protection, adjustable in width
- Heavy-duty two-way front zipper, covered by double storm flaps for water resistance
- · Zippered chest pockets with protective flaps
- Angled, snowproof hip pockets with zippers and Velcrosecured flaps
- Spacious vertical pockets with zippers, hidden behind the storm flaps, accessible without opening the jacket
- · Pre-shaped sleeves
- Velcro adjustment at the cuffs
- D-ring at the cuff for attaching gloves
- Elastic warming cuffs with thumbholes
- · Adjustable waist and hem with hidden drawstrings
- 2L Gore-Tex with taped seams
- UV/VIS/IR protection

## **FACTS**

| Article no. | 014246305                                                                                                        |
|-------------|------------------------------------------------------------------------------------------------------------------|
| Sizes       | XS-3XL                                                                                                           |
| Colors      | 059H TCIP Concealed Dark Navy IR Print<br>068H TCIP Concealed Oliv IR Print<br>096H TCIP Concealed Grey IR Print |
| Material    | Fabric: 2L Gore-Tex, 100% polyamide<br>Padding: 100% polyester<br>Lining: 100% polyester                         |
| Other       | Weight size L: 2000 g                                                                                            |
|             |                                                                                                                  |