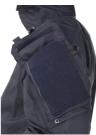

## **FUNCTIONS**

- Fixed and adjustable hood
- 1-way waterproof zip on the front
- Sleeve pockets with velcro closure wide arms pocket cover and internal loop for securing
- Velcro on sleeve pockets for the possibility of marking
- Pre-folded sleeves
- Taped barrier on the inside of the bottom edge of the sleeve ends to prevent capillary absorption
- Extended back
- · Width adjustment at the bottom with hidden cords
- Ventilation openings with waterproof zipper under the sleeves
- Velcro adjustment at sleeve end
- Wind- and waterproof with taped seams breathable
- UV/VIS/IRR