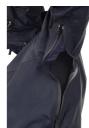

## **FUNCTIONS**

- Fixed and adjustable hood
- 1-way waterproof zip on the front
- Sleeve pockets with velcro closure wide arms pocket cover and internal loop for securing
- Velcro on sleeve pockets for the possibility of marking
- Pre-folded sleeves
- Taped barrier on the inside of the bottom edge of the sleeve ends to prevent capillary absorption
- Extended back
- · Width adjustment at the bottom with hidden cords
- Ventilation openings with waterproof zipper under the sleeves
- Velcro adjustment at sleeve end
- Wind- and waterproof with taped seams breathable
- UV/VIS/IRR