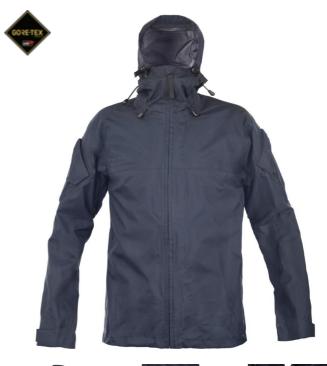

## CRW CIP JACKET WOMEN

CRW Jacket is our lightest and most packable rain jacket. The jacket is made of thin and light 3L Gore-Tex material. Combined with CRWC Trousers, it creates a very flexible system. This system only has sleeve pockets because it is designed for minimum weight and volume. By rolling up the trousers and jacket in the jacket's hood, the operator has a compact package that can be easily packed with their equipment.

## **FUNCTIONS**

- Fixed and adjustable hood
- 1-way waterproof zip on the front
- Sleeve pockets with velcro closure wide arms pocket cover and internal loop for securing
- Velcro on sleeve pockets for the possibility of marking
- Pre-folded sleeves
- Taped barrier on the inside of the bottom edge of the sleeve ends to prevent capillary absorption
- Extended back
- · Width adjustment at the bottom with hidden cords
- Ventilation openings with waterproof zipper under the sleeves
- Velcro adjustment at sleeve end
- Wind- and waterproof with taped seams breathable
- UV/VIS/IRR