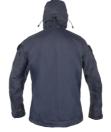

## **FUNCTIONS**

- Fixed and adjustable hood
- 1-way waterproof zip on the front
- Sleeve pockets with velcro closure wide arms pocket cover and internal loop for securing
- Velcro on sleeve pockets for the possibility of marking
- Pre-folded sleeves
- Taped barrier on the inside of the bottom edge of the sleeve ends to prevent capillary absorption
- Extended back
- · Width adjustment at the bottom with hidden cords
- Ventilation openings with waterproof zipper under the sleeves
- Velcro adjustment at sleeve end
- Wind- and waterproof with taped seams breathable
- UV/VIS/IRR