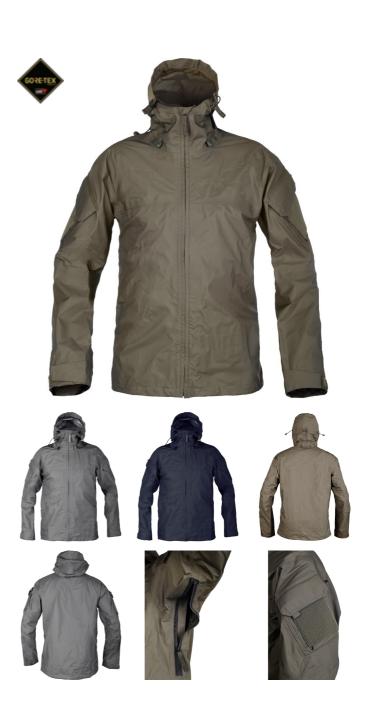

## **CRW CIP JACKET**

CRW CIP Jacket is our lightest and most packable rain jacket. The jacket is made of thin and light 3L Gore-Tex material. Combined with CRWC Trousers, it creates a very flexible system. This system only has sleeve pockets because it is designed for minimum weight and volume. By rolling up the trousers and jacket in the jacket's hood, the operator has a compact package that can be easily packed with their equipment.

## FUNCTIONS

- Fixed and adjustable hood
- 1-way waterproof zip on the front
- Sleeve pockets with velcro closure wide arms pocket cover and internal loop for securing
- Velcro on sleeve pockets for the possibility of marking
- Pre-folded sleeves
- Taped barrier on the inside of the bottom edge of the sleeve ends to prevent capillary absorption
- Extended back
- Width adjustment at the bottom with hidden cords
- Ventilation openings with waterproof zipper under the sleeves
- Velcro adjustment at sleeve end
- Wind- and waterproof with taped seams breathable
- UV/VIS/IRR

## FACTS

| Article no. | 014247205                                                                                                        |
|-------------|------------------------------------------------------------------------------------------------------------------|
| Sizes       | XS-3XL                                                                                                           |
| Colors      | 059H TCIP Concealed Dark Navy IR Print<br>068H TCIP Concealed Oliv IR Print<br>096H TCIP Concealed Grey IR Print |
| Material    | Fabric: 3L Gore-Tex; 100% polyamide                                                                              |
| Other       | Weight size L: 540 g                                                                                             |