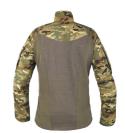

## **RF 60 UAC SHIRT**

This RF 60 UAC Shirt is specifically designed for use by operational units in cooler climates. The upper part is windproof with warming lining, while the lower part features stretchy, windproof material at the front and sides, along with stretchy, breathable fabric at the back for increased comfort under the body armor.

## **FUNCTIONS**

- Adjustable collar with width and Velcro closure
- · Neck with zipper opening
- Arm pockets with zipper closure, pleat, and internal loop for securing
- Velcro on arm pockets for the option of labeling
- Pre-curved sleeves
- Elastic cuff at sleeve ends
- Stretch windproof material over the torso, stretch breathable fabric at the back center
- UV/VIS/IRR

## **FACTS**

| Article no. | 073235305                                                                                                                                   |
|-------------|---------------------------------------------------------------------------------------------------------------------------------------------|
| Sizes       | XS-3XL ML-XLL                                                                                                                               |
| Colors      | 0015 TSUP® Snow UV Pattern<br>1679 TMTP® Multi Terrain Pattern                                                                              |
| Material    | Fabric: 100% polyamide Fabric 2: 46% polyester, 31% polyamide, 16% polyurethane, 7% elastane Padding: 100% polyester Lining: 100% polyamide |
| Other       | Weight size L: 500 g                                                                                                                        |
|             |                                                                                                                                             |