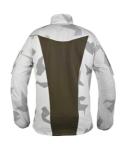

## **RF 60 UAC SHIRT**

This RF 60 UAC Shirt is specifically designed for use by operational units in cooler climates. The upper part is windproof with warming lining, while the lower part features stretchy, windproof material at the front and sides, along with stretchy, breathable fabric at the back for increased comfort under the body armor.

## **FUNCTIONS**

- Adjustable collar with width and Velcro closure
- · Neck with zipper opening
- Arm pockets with zipper closure, pleat, and internal loop for securing
- Velcro on arm pockets for the option of labeling
- Pre-curved sleeves
- Elastic cuff at sleeve ends
- Stretch windproof material over the torso, stretch breathable fabric at the back center
- UV/VIS/IRR

## **FACTS**

| Article no. | 073235305                                                                                                                                   |
|-------------|---------------------------------------------------------------------------------------------------------------------------------------------|
| Sizes       | XS-3XL ML-XLL                                                                                                                               |
| Colors      | 0015 TSUP® Snow UV Pattern<br>1679 TMTP® Multi Terrain Pattern                                                                              |
| Material    | Fabric: 100% polyamide Fabric 2: 46% polyester, 31% polyamide, 16% polyurethane, 7% elastane Padding: 100% polyester Lining: 100% polyamide |
| Other       | Weight size L: 500 g                                                                                                                        |
|             |                                                                                                                                             |