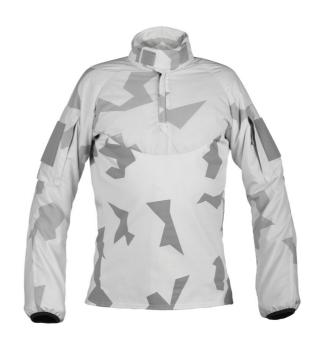

## **RF 60 UAC SHIRT**

This RF 60 UAC Shirt is specifically designed for use by operational units in cooler climates. The upper part is windproof with warming lining, while the lower part features stretchy, windproof material at the front and sides, along with stretchy, breathable fabric at the back for increased comfort under the body armor.

## **FUNCTIONS**

- Adjustable collar with width and Velcro closure
- · Neck with zipper opening
- Arm pockets with zipper closure, pleat, and internal loop for securing
- Velcro on arm pockets for the option of labeling
- Pre-curved sleeves
- Elastic cuff at sleeve ends
- Stretch windproof material over the torso, stretch breathable fabric at the back center
- UV/VIS/IRR

## **FACTS**

| Article no. | 073235305                                                                                                                                   |
|-------------|---------------------------------------------------------------------------------------------------------------------------------------------|
| Sizes       | XS-3XL ML-XLL                                                                                                                               |
| Colors      | 0015 TSUP® Snow UV Pattern<br>1679 TMTP® Multi Terrain Pattern                                                                              |
| Material    | Fabric: 100% polyamide Fabric 2: 46% polyester, 31% polyamide, 16% polyurethane, 7% elastane Padding: 100% polyester Lining: 100% polyamide |
| Other       | Weight size L: 500 g                                                                                                                        |
|             |                                                                                                                                             |