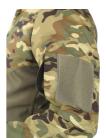

## **RF 60 UAC SHIRT**

This RF 60 UAC Shirt is specifically designed for use by operational units in cooler climates. The upper part is windproof with warming lining, while the lower part features stretchy, windproof material at the front and sides, along with stretchy, breathable fabric at the back for increased comfort under the body armor.

## **FUNCTIONS**

- Adjustable collar with width and Velcro closure
- · Neck with zipper opening
- Arm pockets with zipper closure, pleat, and internal loop for securing
- Velcro on arm pockets for the option of labeling
- Pre-curved sleeves
- Elastic cuff at sleeve ends
- Stretch windproof material over the torso, stretch breathable fabric at the back center
- UV/VIS/IRR

## **FACTS**

| Article no. | 073235305                                                                                                                                   |
|-------------|---------------------------------------------------------------------------------------------------------------------------------------------|
| Sizes       | XS-3XL ML-XLL                                                                                                                               |
| Colors      | 0015 TSUP® Snow UV Pattern<br>1679 TMTP® Multi Terrain Pattern                                                                              |
| Material    | Fabric: 100% polyamide Fabric 2: 46% polyester, 31% polyamide, 16% polyurethane, 7% elastane Padding: 100% polyester Lining: 100% polyamide |
| Other       | Weight size L: 500 g                                                                                                                        |
|             |                                                                                                                                             |