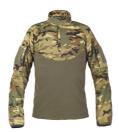

## **RF 60 UAC SHIRT**

This RF 60 UAC Shirt is specifically designed for use by operational units in cooler climates. The upper part is windproof with warming lining, while the lower part features stretchy, windproof material at the front and sides, along with stretchy, breathable fabric at the back for increased comfort under the body armor.

## **FUNCTIONS**

- Adjustable collar with width and Velcro closure
- · Neck with zipper opening
- Arm pockets with zipper closure, pleat, and internal loop for securing
- Velcro on arm pockets for the option of labeling
- Pre-curved sleeves
- Elastic cuff at sleeve ends
- Stretch windproof material over the torso, stretch breathable fabric at the back center
- UV/VIS/IRR