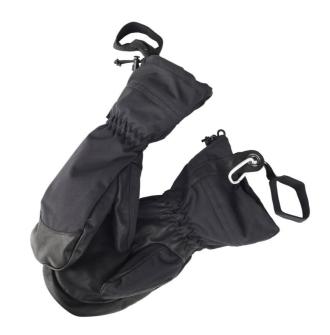

## **GRIZZLY MITTENS**

A reliable and warm mitten for long days in snow and cold weather. Made from durable goatskin that provides excellent grip and feel, with a weather-resistant polyamide fabric on the back. This model is perfect for those seeking a warmer glove with a range of smart features that make it easier to stay comfortable when you can't warm up indoors frequently.

## **FUNCTIONS**

- The lining is easy to remove and replace if it becomes damp or to adjust for varying activity levels and temperatures.
- The long cuff features a snow lock to keep warmth inside the glove.
- A wrist strap reduces the risk of losing the glove if you take it
  off to handle a phone or equipment.
- A carabiner and grommet provide convenient attachment options.