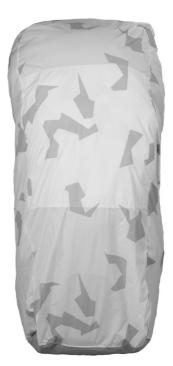

## **BACKPACK COVER 135**

The Backpack Cover is reinforced at the bottom, has a siliconecoated back and is tied to the bottom of the backpack and then tightened around the backpack with an elastic cord. The cover fits 80-135 litres backpacks.

## **FUNCTIONS**

- UV/VIS/IRR
- Reinforced at the bottom
- Easy to tighten and adjust with cords
- 135 litres

## FACTS **WASHING INSTRUCTIONS** 203030824 Article no. $\odot$ $\bigotimes$ Sizes 135 L 40 $\bigotimes$ \_ 0015 TSUP® Snow UV Pattern (MOQ) Colors 1679 TMTP® Multi Terrain Pattern (MOQ) Material Fabric: 100% polyamide Cordura® Weight : 500 g Other