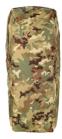

## **BACKPACK COVER 135**

The Backpack Cover is reinforced at the bottom, has a siliconecoated back and is tied to the bottom of the backpack and then tightened around the backpack with an elastic cord. The cover fits 80-135 litres backpacks.

## **FUNCTIONS**

- UV/VIS/IRR
- Reinforced at the bottom
- Easy to tighten and adjust with cords
- 135 litres

## FACTS **WASHING INSTRUCTIONS** 203030824 Article no. $\odot$ $\bigotimes$ Sizes 135 L 40 $\bigotimes$ \_ 0015 TSUP® Snow UV Pattern (MOQ) Colors 1679 TMTP® Multi Terrain Pattern (MOQ) Material Fabric: 100% polyamide Cordura® Weight : 500 g Other