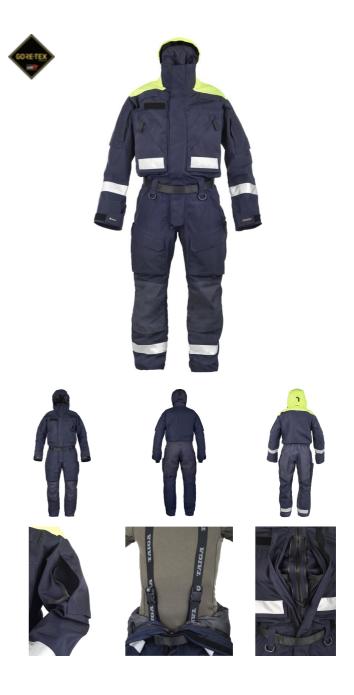

## **CLIMBER OVERALL**

A durable, wind- and waterproof overall in 2L Gore-Tex with taped seams and good breathability. The overall has waterproof reinforcements on exposed areas and several practical features: a detachable hood, a 2-way zipper from foot to waist, knee pads, and many practical pockets. The angled pockets make the Climber Overall especially suitable for those who work in a harness. With adjustable suspenders on the inside, the overall stays in place and prevents it from slipping down when you only want to remove the top part. The Climber Overall comes in two color variations to suit different work areas: one has reflective and fluorescent parts for high visibility, the other is completely solid-colored and therefore more discreet.

## **FUNCTIONS**

- Wind and waterproof with taped seams and breathable function.
- Adjustable and detachable hood that can be stored in the collar.
- Visor on the hood protects the face in windy and rainy conditions.
- The collar is adjustable in width and high at the back to protect the neck and throat.
- Robust 2-way zipper at the front, concealed by a double front flap for extra water resistance.
- · Monophone holder on left and right chest.
- Spacious vertical pockets with zippers, hidden inside front flaps, accessible without opening the jacket.
- Angled chest pockets with covered waterproof zippers.
- Sleeve pockets with zipper, bellows, and inner loop for securing.
- Pre-bent sleeves with Velcro adjustment at cuffs.
- Adjustable suspenders inside the overall.
- Waist with belt loops, D-rings, Veloro belt at the front, and elastic at the back.
- Openable legs from foot to waist with 2-way zipper hidden under flap, for ventilation and easy dressing.
- Side pockets suitable for tools.
- Spacious leg pockets with snowproof flaps and drainage holes.
- Waterproof reinforcements in Cordura on knees and seat.
- Pre-bent knees with knee pad pockets.
- · Velcro adjustment at leg cuffs.

## **FACTS**

| Article no. | 032233605                                                       |
|-------------|-----------------------------------------------------------------|
| Sizes       | XS-3XL                                                          |
| Colors      | 0581 Navy Blue/Fluorescent Yellow<br>058 Navy Blue <i>(MOQ)</i> |
| Material    | Fabric: 100% polyamide<br>Lining: 100% polyester                |
| Other       | Weight size L: 3000 g                                           |