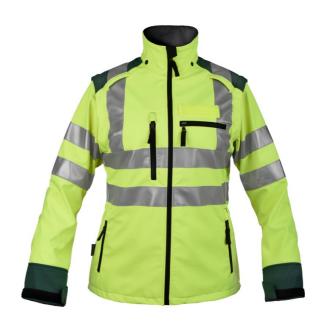

# **RUBY AMB JACKET WOMEN**

Fluorescent windproof jacket in Gore Windstopper® Softshell with water-repellent properties and a soft, comfortable interior. The jacket quickly converts to a vest with removable sleeves.

### FUNCTIONS

- Possibility to attach the 52303 Ruby Hood with snap buttons on the collar
- Mono holder on both left and right sides
- Vertical chest pocket with internal phone and pen pocket on the right chest
- Small horizontal pocket on the left chest
- Side pockets with zipper closure
- Pre-bent detachable sleeves
- Velcro adjustment at sleeve cuffs
- 2x50 mm reflectors across sleeves, torso, and shoulders
- Velcro on chest for badge. The Velcro also fits for attaching a metal badge.
- Velcro on the back for marking possibility
- Adjustable at the bottom with hidden drawstrings
- Green sections on shoulder, underarm, and under the collar
- XS Women is entirely in yellow to meet certification requirements
- EN 20471 With sleeve Class 3, Without sleeve Class 2
- Windproof and water-repellent, with breathable function