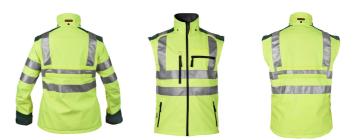

# **RUBY AMB JACKET WOMEN**

Fluorescent windproof jacket in Gore Windstopper® Softshell with water-repellent properties and a soft, comfortable interior. The jacket quickly converts to a vest with removable sleeves.

### FUNCTIONS

- Possibility to attach the 52303 Ruby Hood with snap buttons on the collar
- Mono holder on both left and right sides
- Vertical chest pocket with internal phone and pen pocket on the right chest
- Small horizontal pocket on the left chest
- Side pockets with zipper closure
- Pre-bent detachable sleeves
- Velcro adjustment at sleeve cuffs
- 2x50 mm reflectors across sleeves, torso, and shoulders
- Velcro on chest for badge. The Velcro also fits for attaching a metal badge.
- Velcro on the back for marking possibility
- Adjustable at the bottom with hidden drawstrings
- Green sections on shoulder, underarm, and under the collar
- XS Women is entirely in yellow to meet certification requirements
- EN 20471 With sleeve Class 3, Without sleeve Class 2
- Windproof and water-repellent, with breathable function