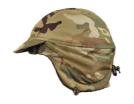

## **RFCAP**

RF Cap is a warm, soft, and airy hat with excellent insulation capability for cold climates. The hat lacks a membrane, preventing condensation, and strikes a good balance between windproofing and breathability. It also fits snugly and provides pleasant warmth.

## **FUNCTIONS**

- Separated inner lining and outer fabric for quick drying
- Elastic drawstring at the neck to adjust the hat's width
- Holes in the front edge of the hat to allow for field repairs if needed
- Fleece lined
- UV/VIS/IRR

## **FACTS**

| Article no. | 093031093                                                      |
|-------------|----------------------------------------------------------------|
| Sizes       | 54-55 56-57 58-59 60-61 62-63                                  |
| Colors      | 0015 TSUP® Snow UV Pattern<br>1679 TMTP® Multi Terrain Pattern |
| Material    | Fabric: 100% polyamide Cordura®<br>Lining: 100% polyester      |
| Other       | Weight size 58-59: 100 g                                       |