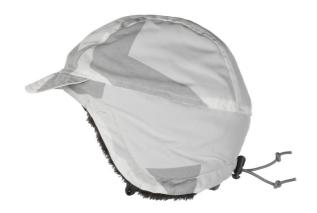

## **RFCAP**

RF Cap is a warm, soft, and airy hat with excellent insulation capability for cold climates. The hat lacks a membrane, preventing condensation, and strikes a good balance between windproofing and breathability. It also fits snugly and provides pleasant warmth.

## **FUNCTIONS**

- Separated inner lining and outer fabric for quick drying
- Elastic drawstring at the neck to adjust the hat's width
- Holes in the front edge of the hat to allow for field repairs if needed
- Fleece lined
- UV/VIS/IRR

## **FACTS**

| Article no. | 093031093                                                      |
|-------------|----------------------------------------------------------------|
| Sizes       | 54-55 56-57 58-59 60-61 62-63                                  |
| Colors      | 0015 TSUP® Snow UV Pattern<br>1679 TMTP® Multi Terrain Pattern |
| Material    | Fabric: 100% polyamide Cordura®<br>Lining: 100% polyester      |
| Other       | Weight size 58-59: 100 g                                       |