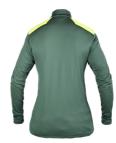

## **FUNCTIONS**

- Collar
- 1-way zipper at the front
- Reinforcement fabric on the shoulders
- Radio holder on both left and right chest
- Chest pocket with pen pocket on the left chest
- Hanging loop at the back
- Excellent moisture-wicking properties
- Quick-drying