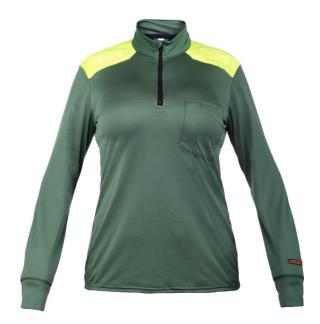

## **KLINE LS HALF ZIP WOMEN**

Comfortable long-sleeved shirt with excellent moisture-wicking properties. The shirt also features a zipper and collar for increased protection, comfort, and ventilation.

## **FUNCTIONS**

- Collar
- 1-way zipper at the front
- Reinforcement fabric on the shoulders
- Radio holder on both left and right chest
- Chest pocket with pen pocket on the left chest
- Hanging loop at the back
- Excellent moisture-wicking properties
- Quick-drying

## FACTS

| Article no. | 075205443                                 |
|-------------|-------------------------------------------|
| Sizes       | WXS-WXL                                   |
| Colors      | 0661 Forest green/Fluorecent Yellow       |
| Material    | Fabric: 74% polyester, 26% lyocell Tencel |
| Other       | Weight size W S: 240 g                    |
|             |                                           |