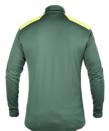

## **FUNCTIONS**

- Collar
- 1-way zipper at the front
- Reinforcement fabric on the shoulders
- Radio holder on both left and right chest
- Chest pocket with pen pocket on the left chest
- · Hanging loop at the back
- Excellent moisture-wicking properties
- Quick-drying