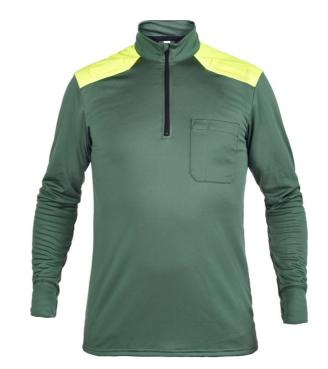

## **KLINE LS HALF ZIP**

Comfortable long-sleeved shirt with excellent moisture-wicking properties. The shirt also features a zipper and collar for increased protection, comfort, and ventilation.

## **FUNCTIONS**

- Collar
- 1-way zipper at the front
- Reinforcement fabric on the shoulders
- Radio holder on both left and right chest
- Chest pocket with pen pocket on the left chest
- · Hanging loop at the back
- Excellent moisture-wicking properties
- Quick-drying

## **FACTS**

| Article no. | 075205405                           |
|-------------|-------------------------------------|
| Sizes       | XS-3XL                              |
| Colors      | 0661 Forest green/Fluorecent Yellow |
| Material    | 74% Polyester, 26% Lyocell          |
| Other       | Weight size L: 240 g                |