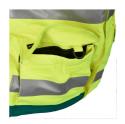

# **ALARM 3L HV CL3 TMB JACKET**

A technologically advanced, lightweight, and flexible ambulance jacket made of a wind- and waterproof 3L Gore-Tex Crosstech® laminate with a microgrid backside. The jacket protects against liquid-borne infections from both humans and animals, as well as chemicals such as gasoline, battery acid, firefighting foam, hydraulic oil, and chlorine. Functional pockets and thoughtful details from the outside in.

## **FUNCTIONS**

- Removable and adjustable hood with hidden drawstrings
- The collar is extra high at the back to protect the neck and throat
- · Hood can be stored in the collar
- · Adjustable collar width
- 2-way front zipper, concealed by double front flaps for extra waterproofing
- · Monofone holder on both left and right chest
- Vertical chest pocket on the left side with zipper closure
- Spacious side pockets with Velcro-sealed flaps, elastic at the top, bellows, and hand-warmer pockets from the side
- D-ring under pocket flap
- Pre-curved sleeves
- · Velcro adjustment at sleeve cuffs
- Zippered ventilation openings under the arms
- Width adjustment at the waist at the back
- Width adjustment at the bottom with hidden drawstrings
- Side zipper opening for increased mobility and easy access to tools
- Extended back
- Taped barrier on the inside of the lower edge of the sleeve cuff to prevent capillary absorption
- 2 x 50 mm reflective bands around torso, shoulders, and sleeves
- Velcro on the chest for badge. The Velcro also fits for attaching a metal badge.
- · Velcro on the back for marking possibility
- Wind and waterproof with taped seams, with breathable function
- EN ISO 20471, Class 3
- EN 343 Rain
- EN 342 Cold