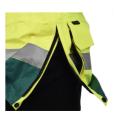

## **FUNCTIONS**

- Removable and adjustable hood with hidden drawstrings
- The collar is extra high at the back to protect the neck and throat
- · Hood can be stored in the collar
- · Adjustable collar width
- 2-way front zipper, concealed by double front flaps for extra waterproofing
- · Monofone holder on both left and right chest
- Vertical chest pocket on the left side with zipper closure
- Spacious side pockets with Velcro-sealed flaps, elastic at the top, bellows, and hand-warmer pockets from the side
- D-ring under pocket flap
- Pre-curved sleeves
- · Velcro adjustment at sleeve cuffs
- Zippered ventilation openings under the arms
- Width adjustment at the waist at the back
- Width adjustment at the bottom with hidden drawstrings
- Side zipper opening for increased mobility and easy access to tools
- Extended back
- Taped barrier on the inside of the lower edge of the sleeve cuff to prevent capillary absorption
- 2 x 50 mm reflective bands around torso, shoulders, and sleeves
- Velcro on the chest for badge. The Velcro also fits for attaching a metal badge.
- · Velcro on the back for marking possibility
- Wind and waterproof with taped seams, with breathable function
- EN ISO 20471, Class 3
- EN 343 Rain
- EN 342 Cold