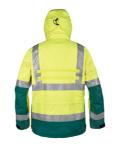

## **FUNCTIONS**

- Removable and adjustable hood with hidden drawstrings
- The collar is extra high at the back to protect the neck and throat
- · Hood can be stored in the collar
- · Adjustable collar width
- 2-way front zipper, concealed by double front flaps for extra waterproofing
- · Monofone holder on both left and right chest
- Vertical chest pocket on the left side with zipper closure
- Spacious side pockets with Velcro-sealed flaps, elastic at the top, bellows, and hand-warmer pockets from the side
- D-ring under pocket flap
- Pre-curved sleeves
- · Velcro adjustment at sleeve cuffs
- Zippered ventilation openings under the arms
- Width adjustment at the waist at the back
- Width adjustment at the bottom with hidden drawstrings
- Side zipper opening for increased mobility and easy access to tools
- Extended back
- Taped barrier on the inside of the lower edge of the sleeve cuff to prevent capillary absorption
- 2 x 50 mm reflective bands around torso, shoulders, and sleeves
- Velcro on the chest for badge. The Velcro also fits for attaching a metal badge.
- · Velcro on the back for marking possibility
- Wind and waterproof with taped seams, with breathable function
- EN ISO 20471, Class 3
- EN 343 Rain
- EN 342 Cold