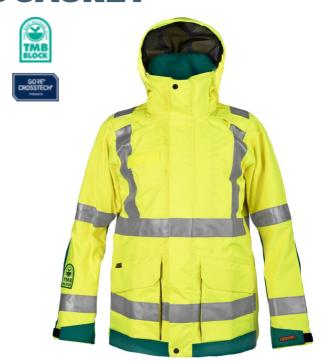

# **ALARM 3L HV CL3 TMB JACKET**

A technologically advanced, lightweight, and flexible ambulance jacket made of a wind- and waterproof 3L Gore-Tex Crosstech® laminate with a microgrid backside. The jacket protects against liquid-borne infections from both humans and animals, as well as chemicals such as gasoline, battery acid, firefighting foam, hydraulic oil, and chlorine. Functional pockets and thoughtful details from the outside in.

## **FUNCTIONS**

- Removable and adjustable hood with hidden drawstrings
- The collar is extra high at the back to protect the neck and throat
- · Hood can be stored in the collar
- · Adjustable collar width
- 2-way front zipper, concealed by double front flaps for extra waterproofing
- · Monofone holder on both left and right chest
- Vertical chest pocket on the left side with zipper closure
- Spacious side pockets with Velcro-sealed flaps, elastic at the top, bellows, and hand-warmer pockets from the side
- D-ring under pocket flap
- Pre-curved sleeves
- · Velcro adjustment at sleeve cuffs
- Zippered ventilation openings under the arms
- Width adjustment at the waist at the back
- Width adjustment at the bottom with hidden drawstrings
- Side zipper opening for increased mobility and easy access to tools
- Extended back
- Taped barrier on the inside of the lower edge of the sleeve cuff to prevent capillary absorption
- 2 x 50 mm reflective bands around torso, shoulders, and sleeves
- Velcro on the chest for badge. The Velcro also fits for attaching a metal badge.
- · Velcro on the back for marking possibility
- Wind and waterproof with taped seams, with breathable function
- EN ISO 20471, Class 3
- EN 343 Rain
- EN 342 Cold

### **FACTS**

| Article no. | 015206005                                     |
|-------------|-----------------------------------------------|
| Sizes       | XS-3XL                                        |
| Colors      | 0166 Fluorescent Yellow/Forest Green          |
| Material    | Fabric: 3L Gore-Tex Crosstech, 100% polyester |
| Other       | Weight size L: 1200 g                         |