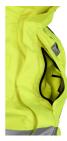

## **FUNCTIONS**

- Removable and adjustable hood with hidden drawstrings
- The collar is extra high at the back to protect the neck and throat
- · Hood can be stored in the collar
- · Adjustable collar width
- 2-way front zipper, concealed by double front flaps for extra waterproofing
- · Monofone holder on both left and right chest
- Vertical chest pocket on the left side with zipper closure
- Spacious side pockets with Velcro-sealed flaps, elastic at the top, bellows, and hand-warmer pockets from the side
- D-ring under pocket flap
- Pre-curved sleeves
- · Velcro adjustment at sleeve cuffs
- Zippered ventilation openings under the arms
- Width adjustment at the waist at the back
- Width adjustment at the bottom with hidden drawstrings
- Side zipper opening for increased mobility and easy access to tools
- Extended back
- Taped barrier on the inside of the lower edge of the sleeve cuff to prevent capillary absorption
- 2 x 50 mm reflective bands around torso, shoulders, and sleeves
- Velcro on the chest for badge. The Velcro also fits for attaching a metal badge.
- · Velcro on the back for marking possibility
- Wind and waterproof with taped seams, with breathable function
- EN ISO 20471, Class 3
- EN 343 Rain
- EN 342 Cold