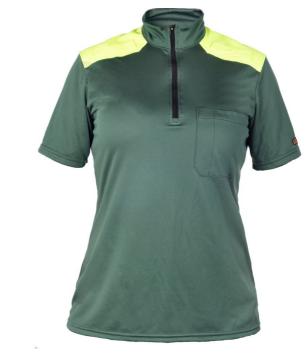

## **KLINE SS HALF ZIP WOMEN**

Comfortable short-sleeved shirt with good moisture-wicking properties. The top also has a zip and collar for increased protection, comfort and ventilation.

## **FUNCTIONS**

- Collar
- 1-way zip on the front
- Fabric reinforcements on the shoulders
- Monophone holder on both left and right chest
- Chest pocket with pen pocket on left breast
- · Hanging straps at the neck
- Very good moisture-wicking properties
- Quick-drying