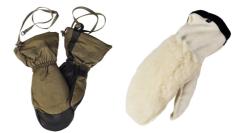

Warm and durable mitten in a longer model. Removable wool lining, which is easy to take out for washing or drying. The top of the wool lining is made of double-layered insulating material. The mitten is suitable for combining with other linings depending on the weather and activity.

## FUNCTIONS

- Wrist strap
- Elastic around the wrist
- Snow lock
- Carabiner
- Grommet
- Removable lining
- UV/VIS/IRR

## FACTS

| Article no. | 113213430                                                                            |
|-------------|--------------------------------------------------------------------------------------|
| Sizes       | 7, 9, 11, 13                                                                         |
| Colors      | 068H TCIP Concealed Oliv IR Print<br>096H TCIP Concealed Grey IR Print               |
| Material    | Fabric: 100% polyamide Cordura®<br>Reinforcement: 100% goatskin<br>Lining: 100% wool |
| Other       | Weight size 9: 300 g                                                                 |