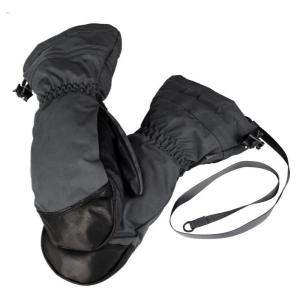

Warm and durable mitten in a longer model. Removable wool lining, which is easy to take out for washing or drying. The top of the wool lining is made of double-layered insulating material. The mitten is suitable for combining with other linings depending on the weather and activity.

## FUNCTIONS

- Wrist strap
- Elastic around the wrist
- Snow lock
- Carabiner
- Grommet
- Removable lining
- UV/VIS/IRR

## FACTS

| Article no. | 113213430                                                                            |
|-------------|--------------------------------------------------------------------------------------|
| Sizes       | 7, 9, 11, 13                                                                         |
| Colors      | 068H TCIP Concealed Oliv IR Print<br>096H TCIP Concealed Grey IR Print               |
| Material    | Fabric: 100% polyamide Cordura®<br>Reinforcement: 100% goatskin<br>Lining: 100% wool |
| Other       | Weight size 9: 300 g                                                                 |