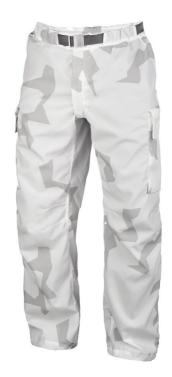

## **LWO TROUSERS**

Light and flexible outer trousers which are quick and easy to change to match the camouflage to the environment. Easy to store in the back pocket of the CPA Jacket and Field Jacket or in a rucksack.

## **FUNCTIONS**

- · Spacious fit with space for insulation garments
- · Waistband with belt, belt buckle, elastic and internal drawstring
- Two-way zip fly in front, hidden by protective flap
- Zippered side pocket pass-through/ventilation at hip
- Spacious leg pockets with velcro snow-proof pocket lids
- · Pre-shaped knees
- · Width adjustment at the leg end with hidden cords
- · Loop for the possibility of attaching leg ends to shoes
- UV/VIS/IRR