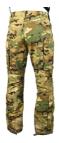

## **FUNCTIONS**

- Our unique removable suspender system with Velcroadjustable regulation for the right length.
- Two-way zipper fly concealed by flap.
- Waist with belt loops and Velcro closure at the front.
- Jeans pockets on the hips.
- Spacious cargo pockets with bellows, zipper, and Velcro on the flaps.
- Internal phone pocket in the left cargo pocket.
- Cordura-reinforced knees with Velcro-equipped knee pad pockets and padded protection against contact cold and hard surfaces.
- · Pre-bent knees.
- Two-way zipper to the knee, concealed by flap with Velcro closure for easier dressing and ventilation options.
- Leg cuffs with strap adjustment and the possibility to secure against boots.
- Hooks and loops for attaching leg cuffs to shoes.
- · Cordura-reinforced leg cuffs.
- UV/VIS/IRR.
- No melt, no drip.