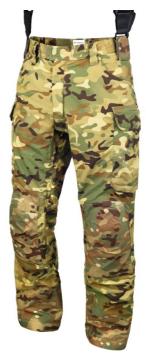

## **FIELD TROUSERS**

The Field Jacket and Field Trouser system is primarily designed to function during spring, summer, and fall. The material is lightweight, making the garments highly flexible and quick-drying.

## **FUNCTIONS**

- Our unique removable suspender system with Velcroadjustable regulation for the right length.
- Two-way zipper fly concealed by flap.
- Waist with belt loops and Velcro closure at the front.
- Jeans pockets on the hips.
- Spacious cargo pockets with bellows, zipper, and Velcro on the flaps.
- Internal phone pocket in the left cargo pocket.
- Cordura-reinforced knees with Velcro-equipped knee pad pockets and padded protection against contact cold and hard surfaces.
- · Pre-bent knees.
- Two-way zipper to the knee, concealed by flap with Velcro closure for easier dressing and ventilation options.
- Leg cuffs with strap adjustment and the possibility to secure against boots.
- Hooks and loops for attaching leg cuffs to shoes.
- · Cordura-reinforced leg cuffs.
- UV/VIS/IRR.
- No melt, no drip.