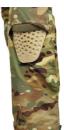

## **FUNCTIONS**

- Our unique removable suspender system with Velcroadjustable regulation for the right length.
- Two-way zipper fly concealed by flap.
- Waist with belt loops and Velcro closure at the front.
- Jeans pockets on the hips.
- Spacious cargo pockets with bellows, zipper, and Velcro on the flaps.
- Internal phone pocket in the left cargo pocket.
- Cordura-reinforced knees with Velcro-equipped knee pad pockets and padded protection against contact cold and hard surfaces.
- · Pre-bent knees.
- Two-way zipper to the knee, concealed by flap with Velcro closure for easier dressing and ventilation options.
- Leg cuffs with strap adjustment and the possibility to secure against boots.
- Hooks and loops for attaching leg cuffs to shoes.
- · Cordura-reinforced leg cuffs.
- UV/VIS/IRR.
- No melt, no drip.