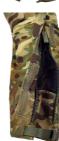

## **FUNCTIONS**

- Our unique removable suspender system with Velcroadjustable regulation for the right length.
- Two-way zipper fly concealed by flap.
- Waist with belt loops and Velcro closure at the front.
- Jeans pockets on the hips.
- Spacious cargo pockets with bellows, zipper, and Velcro on the flaps.
- Internal phone pocket in the left cargo pocket.
- Cordura-reinforced knees with Velcro-equipped knee pad pockets and padded protection against contact cold and hard surfaces.
- · Pre-bent knees.
- Two-way zipper to the knee, concealed by flap with Velcro closure for easier dressing and ventilation options.
- Leg cuffs with strap adjustment and the possibility to secure against boots.
- Hooks and loops for attaching leg cuffs to shoes.
- · Cordura-reinforced leg cuffs.
- UV/VIS/IRR.
- No melt, no drip.