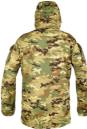

## **FUNCTIONS**

- Fast and adjustable hood with space for a helmet.
- Double fabric on the shoulders.
- Robust 2-way front zipper, concealed by a front flap.
- · Compass pocket with Velcro for degree marking.
- Vertical chest pockets with zippers and inner pockets with loops for securing.
- Hip pockets with zippers and flap closures with Velcro straps.
- Inside the hip pockets, there are pockets for storing small items.
- Sleeve pockets with Velcro closure, flaps, and internal loops for attachment.
- Velcro on sleeve pockets for marking.
- Pre-bent sleeves.
- Double fabric on elbows with padded protection against contact cold and hard surfaces.
- Ventilation openings with zippers under the arms.
- Velcro adjustment at sleeve cuffs.
- Mesh pocket on the inside back for storing outerwear.