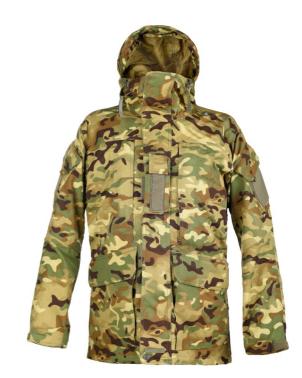

## **FIELD JACKET**

The Field Jacket and Field Trouser system is primarily designed to function during spring, summer, and fall. The material is lightweight, making the garment very flexible and quick-drying.

## **FUNCTIONS**

- Fast and adjustable hood with space for a helmet.
- Double fabric on the shoulders.
- Robust 2-way front zipper, concealed by a front flap.
- · Compass pocket with Velcro for degree marking.
- Vertical chest pockets with zippers and inner pockets with loops for securing.
- Hip pockets with zippers and flap closures with Velcro straps.
- Inside the hip pockets, there are pockets for storing small items.
- Sleeve pockets with Velcro closure, flaps, and internal loops for attachment.
- Velcro on sleeve pockets for marking.
- Pre-bent sleeves.
- Double fabric on elbows with padded protection against contact cold and hard surfaces.
- Ventilation openings with zippers under the arms.
- Velcro adjustment at sleeve cuffs.
- Mesh pocket on the inside back for storing outerwear.

Weight size L: 1140 g

- Width adjustment at the bottom of the jacket with hidden elastic cords.
- Crotch strap.

Other

## FACTS WASHING INSTRUCTIONS Article no. 013197805 Sizes XS-3XL ML-XLL Colors 1679 TMTP® Multi Terrain Pattern Material Fabric: 55% polyamide, 45% cotton