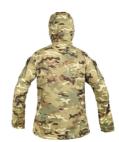

## **FUNCTIONS**

- Fixed and adjustable hood
- 1-way waterproof zip on the front
- Sleeve pockets with velcro closure wide arms pocket cover and internal loop for securing
- · Velcro on sleeve pockets for the possibility of marking
- Pre-folded sleeves
- Taped barrier on the inside of the bottom edge of the sleeve ends to prevent capillary absorption
- Extended back
- · Width adjustment at the bottom with hidden cords
- Ventilation openings with waterproof zipper under the sleeves
- Velcro adjustment at sleeve end
- Wind- and waterproof with taped seams breathable
- UV / VIS / IRR