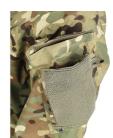

## **FUNCTIONS**

- Fixed and adjustable hood
- 1-way waterproof zip on the front
- Sleeve pockets with velcro closure wide arms pocket cover and internal loop for securing
- · Velcro on sleeve pockets for the possibility of marking
- Pre-folded sleeves
- Taped barrier on the inside of the bottom edge of the sleeve ends to prevent capillary absorption
- Extended back
- · Width adjustment at the bottom with hidden cords
- Ventilation openings with waterproof zipper under the sleeves
- Velcro adjustment at sleeve end
- Wind- and waterproof with taped seams breathable
- UV / VIS / IRR