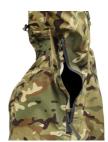

## **FUNCTIONS**

- Fixed and adjustable hood
- 1-way waterproof zip on the front
- Sleeve pockets with velcro closure wide arms pocket cover and internal loop for securing
- · Velcro on sleeve pockets for the possibility of marking
- Pre-folded sleeves
- Taped barrier on the inside of the bottom edge of the sleeve ends to prevent capillary absorption
- Extended back
- · Width adjustment at the bottom with hidden cords
- Ventilation openings with waterproof zipper under the sleeves
- Velcro adjustment at sleeve end
- Wind- and waterproof with taped seams breathable
- UV / VIS / IRR