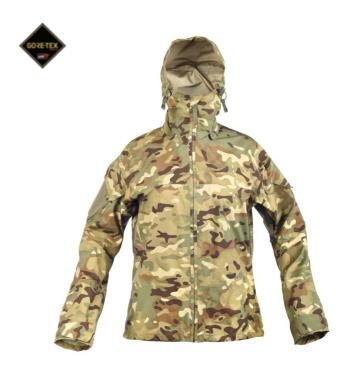

## **CRW JACKET WOMEN**

CRW Jacket is our lightest and most packable rain jacket. The jacket is made of thin and light 3L Gore-Tex material. Combined with CRWC Trousers, it creates a very flexible system. This system only has sleeve pockets because it is designed for minimum weight and volume. By rolling up the trousers and jacket in the jacket's hood, the operator has a compact package that can be easily packed with their equipment.

## FACTS

| Article no. | 013197743                           |
|-------------|-------------------------------------|
| Sizes       | WXS-WXL                             |
| Colors      | 1679 TMTP® Multi Terrain Pattern    |
| Material    | Fabric: 3L Gore-Tex, 100% polyamide |
| Other       | Weight size W S: 540 g              |