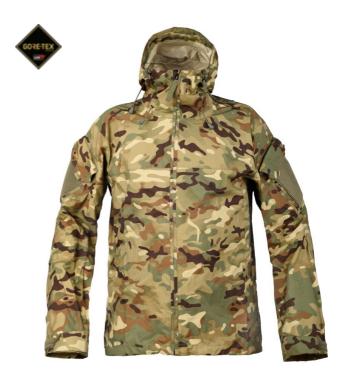

## **CRW JACKET**

CRW Jacket is our lightest and most packable rain jacket. The jacket is made of thin and light 3L Gore-Tex material. Combined with CRWC Trousers, it creates a very flexible system. This system only has sleeve pockets because it is designed for minimum weight and volume. By rolling up the trousers and jacket in the jacket's hood, the operator has a compact package that can be easily packed with their equipment.

## **FUNCTIONS**

- Fixed and adjustable hood
- 1-way waterproof zip on the front
- Sleeve pockets with velcro closure wide arms pocket cover and internal loop for securing
- Velcro on sleeve pockets for the possibility of marking
- Pre-folded sleeves
- Taped barrier on the inside of the bottom edge of the sleeve ends to prevent capillary absorption
- Extended back
- · Width adjustment at the bottom with hidden cords
- Ventilation openings with waterproof zipper under the sleeves
- Velcro adjustment at sleeve end
- Wind- and waterproof with taped seams breathable
- UV / VIS / IRR

## FACTS

| Article no. | 013197705                           |
|-------------|-------------------------------------|
| Sizes       | XS-3XL ML-XLL                       |
| Colors      | 1679 TMTP® Multi Terrain Pattern    |
| Material    | Fabric: 3L Gore-Tex, 100% polyamide |
| Other       | Weight size L: 540 g                |