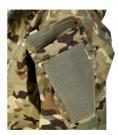

## **FUNCTIONS**

- Fixed and adjustable hood
- 1-way waterproof zip on the front
- Sleeve pockets with velcro closure wide arms pocket cover and internal loop for securing
- Velcro on sleeve pockets for the possibility of marking
- Pre-folded sleeves
- Taped barrier on the inside of the bottom edge of the sleeve ends to prevent capillary absorption
- Extended back
- · Width adjustment at the bottom with hidden cords
- Ventilation openings with waterproof zipper under the sleeves
- Velcro adjustment at sleeve end
- Wind- and waterproof with taped seams breathable
- UV / VIS / IRR