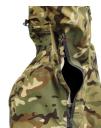

## **FUNCTIONS**

- Fixed and adjustable hood
- 1-way waterproof zip on the front
- Sleeve pockets with velcro closure wide arms pocket cover and internal loop for securing
- Velcro on sleeve pockets for the possibility of marking
- Pre-folded sleeves
- Taped barrier on the inside of the bottom edge of the sleeve ends to prevent capillary absorption
- Extended back
- · Width adjustment at the bottom with hidden cords
- Ventilation openings with waterproof zipper under the sleeves
- Velcro adjustment at sleeve end
- Wind- and waterproof with taped seams breathable
- UV / VIS / IRR