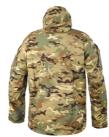

## **FUNCTIONS**

- Fixed and adjustable hood
- 1-way waterproof zip on the front
- Sleeve pockets with velcro closure wide arms pocket cover and internal loop for securing
- Velcro on sleeve pockets for the possibility of marking
- Pre-folded sleeves
- Taped barrier on the inside of the bottom edge of the sleeve ends to prevent capillary absorption
- Extended back
- · Width adjustment at the bottom with hidden cords
- Ventilation openings with waterproof zipper under the sleeves
- Velcro adjustment at sleeve end
- Wind- and waterproof with taped seams breathable
- UV / VIS / IRR