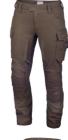

## **COMBAT SF TROUSERS WOMEN**

The Combat SF trousers are suitable for mobile and airborne units, as well as urban environments. The unique stretch material helps the operator to act smoothly during demanding operations and features both IR camouflage and "no melt, no drip" protection to avoid burns. The trousers have multiple smart pockets, ventilation openings, and pre-bent knees with D3O protection.

## **FUNCTIONS**

- Velcro at the waist for flexible adjustment
- Robust loops
- · Front jeans pockets
- Large leg pockets with loops and internal magazine pockets
- The left leg pocket has a smaller zipper pocket on the outside
- Ventilation openings with zippers on thighs and calves

## **FACTS**

| Article no. | 023198143                                                                                                                                                                 |
|-------------|---------------------------------------------------------------------------------------------------------------------------------------------------------------------------|
| Sizes       | WXS-WXL                                                                                                                                                                   |
| Colors      | 068H TCIP Concealed Oliv IR Print<br>1679 TMTP® Multi Terrain Pattern<br>096H TCIP Concealed Grey IR Print<br>059H TCIP Concealed Dark Navy IR Print                      |
| Material    | Fabric: 45% polyamide, 45% cotton, 10% elastane                                                                                                                           |
| Other       | The fabric is tested according to EN ISO 15025 with the comment "no melting or dripping".  Complies with EN 1149-3 method 2. Antistatic behavior.  Weight size W S: 840 g |