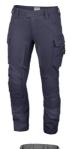

## **COMBAT SF TROUSERS WOMEN**

The Combat SF trousers are suitable for mobile and airborne units, as well as urban environments. The unique stretch material helps the operator to act smoothly during demanding operations and features both IR camouflage and "no melt, no drip" protection to avoid burns. The trousers have multiple smart pockets, ventilation openings, and pre-bent knees with D3O protection.

## **FUNCTIONS**

- Velcro at the waist for flexible adjustment
- Robust loops
- · Front jeans pockets
- Large leg pockets with loops and internal magazine pockets
- The left leg pocket has a smaller zipper pocket on the outside
- Ventilation openings with zippers on thighs and calves

## **FACTS**

| Article no. | 023198143                                                                                                                                                                 |
|-------------|---------------------------------------------------------------------------------------------------------------------------------------------------------------------------|
| Sizes       | WXS-WXL                                                                                                                                                                   |
| Colors      | 068H TCIP Concealed Oliv IR Print<br>1679 TMTP® Multi Terrain Pattern<br>096H TCIP Concealed Grey IR Print<br>059H TCIP Concealed Dark Navy IR Print                      |
| Material    | Fabric: 45% polyamide, 45% cotton, 10% elastane                                                                                                                           |
| Other       | The fabric is tested according to EN ISO 15025 with the comment "no melting or dripping".  Complies with EN 1149-3 method 2. Antistatic behavior.  Weight size W S: 840 g |