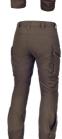

## **COMBAT SF TROUSERS WOMEN**

The Combat SF trousers are suitable for mobile and airborne units, as well as urban environments. The unique stretch material helps the operator to act smoothly during demanding operations and features both IR camouflage and "no melt, no drip" protection to avoid burns. The trousers have multiple smart pockets, ventilation openings, and pre-bent knees with D3O protection.

## **FUNCTIONS**

- Velcro at the waist for flexible adjustment
- Robust loops
- · Front jeans pockets
- Large leg pockets with loops and internal magazine pockets
- The left leg pocket has a smaller zipper pocket on the outside
- Ventilation openings with zippers on thighs and calves