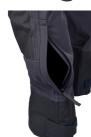

## **FUNCTIONS**

- Velcro at the waist for flexible adjustment
- Robust loops
- · Front jeans pockets
- Large leg pockets with loops and internal magazine pockets
- The left leg pocket has a smaller zipper pocket on the outside
- Ventilation openings with zippers on thighs and calves