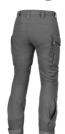

## **COMBAT SF TROUSERS WOMEN**

The Combat SF trousers are suitable for mobile and airborne units, as well as urban environments. The unique stretch material helps the operator to act smoothly during demanding operations and features both IR camouflage and "no melt, no drip" protection to avoid burns. The trousers have multiple smart pockets, ventilation openings, and pre-bent knees with D3O protection.

## **FUNCTIONS**

- Velcro at the waist for flexible adjustment
- Robust loops
- · Front jeans pockets
- Large leg pockets with loops and internal magazine pockets
- The left leg pocket has a smaller zipper pocket on the outside
- Ventilation openings with zippers on thighs and calves