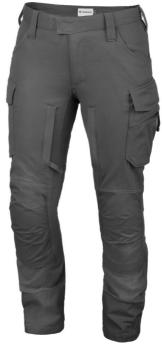

## **COMBAT SF TROUSERS WOMEN**

The Combat SF trousers are suitable for mobile and airborne units, as well as urban environments. The unique stretch material helps the operator to act smoothly during demanding operations and features both IR camouflage and "no melt, no drip" protection to avoid burns. The trousers have multiple smart pockets, ventilation openings, and pre-bent knees with D3O protection.

## **FUNCTIONS**

- Velcro at the waist for flexible adjustment
- Robust loops
- · Front jeans pockets
- Large leg pockets with loops and internal magazine pockets
- The left leg pocket has a smaller zipper pocket on the outside
- Ventilation openings with zippers on thighs and calves