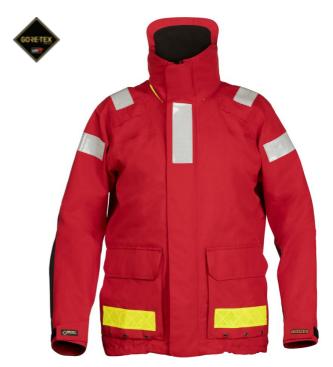

## **MARLIN JACKET**

A wind- and waterproof jacket developed for work at sea. The material is 3L Gore-Tex Crosstech® laminate with a microgrid backing. The jacket protects against fluid-borne infections from both humans and animals, as well as chemicals such as gasoline, battery acid, firefighting foam, hydraulic oil, and chlorine. The Marlin Jacket has several functional details such as: an adjustable hood in fluorescent yellow with reflective elements for high visibility, a microphone holder, water-resistant zipper closures, spacious draining side pockets, and Cordura reinforcements on exposed areas.

## **FUNCTIONS**

- Fixed and adjustable hood in fluorescent yellow for increased visibility
- · The hood can be stored in the collar
- The hood's brim is stabilized to protect the face from wind and rain
- The collar is extra high at the back to protect the neck and throat
- · Microphone holder on both left and right chest
- 2-way front zipper, covered by double storm flaps for extra waterproofing
- Draining, spacious side pockets with Velcro closure and access from both the top and the side
- Pre-shaped sleeves
- · Velcro adjustment at sleeve ends
- · Width adjustment at the back of the waist
- Hem width adjustment with hidden drawcords
- Cordura reinforcement on elbows
- Taped barrier on the inside of the hem and sleeve ends to prevent capillary absorption
- SOLAS-certified reflectors on hood, shoulders, sleeves, and storm flap
- Yellow reflectors on side pockets and lower back
- 3L Gore-Tex Crosstech with taped seams

## **FACTS**

| Article no. | 018200305                                                                 |
|-------------|---------------------------------------------------------------------------|
| Sizes       | XS-3XL                                                                    |
| Colors      | 037 Dark Red                                                              |
| Material    | Fabric: 3L Gore-Tex Crosstech®, outer 100% polyester, inner 100% polyamid |
| Other       | Weight size L: 920 g                                                      |