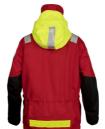

## **MARLIN JACKET**

A wind- and waterproof jacket developed for work at sea. The material is 3L Gore-Tex Crosstech® laminate with a microgrid backing. The jacket protects against fluid-borne infections from both humans and animals, as well as chemicals such as gasoline, battery acid, firefighting foam, hydraulic oil, and chlorine. The Marlin Jacket has several functional details such as: an adjustable hood in fluorescent yellow with reflective elements for high visibility, a microphone holder, water-resistant zipper closures, spacious draining side pockets, and Cordura reinforcements on exposed areas.

## **FUNCTIONS**

- Fixed and adjustable hood in fluorescent yellow for increased visibility
- · The hood can be stored in the collar
- The hood's brim is stabilized to protect the face from wind and rain
- The collar is extra high at the back to protect the neck and throat
- · Microphone holder on both left and right chest
- 2-way front zipper, covered by double storm flaps for extra waterproofing
- Draining, spacious side pockets with Velcro closure and access from both the top and the side
- Pre-shaped sleeves
- · Velcro adjustment at sleeve ends
- · Width adjustment at the back of the waist
- Hem width adjustment with hidden drawcords
- Cordura reinforcement on elbows
- Taped barrier on the inside of the hem and sleeve ends to prevent capillary absorption
- SOLAS-certified reflectors on hood, shoulders, sleeves, and storm flap
- Yellow reflectors on side pockets and lower back
- 3L Gore-Tex Crosstech with taped seams