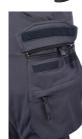

## **FUNCTIONS**

- Velcro at the waist for flexible adjustment
- Robust loops
- · Front jeans pockets
- Large leg pockets with loops and internal magazine pockets
- The left leg pocket has a smaller zipper pocket on the outside
- Ventilation openings with zippers on thighs and calves