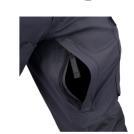

## **FUNCTIONS**

- Velcro at the waist for flexible adjustment
- Robust loops
- · Front jeans pockets
- Large leg pockets with loops and internal magazine pockets
- The left leg pocket has a smaller zipper pocket on the outside
- Ventilation openings with zippers on thighs and calves