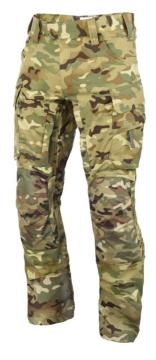

## **COMBAT SF TROUSERS**

The Combat SF trousers are suitable for mobile and airborne units, as well as urban environments. The unique stretch material helps the operator to act smoothly during demanding operations and features both IR camouflage and "no melt, no drip" protection to avoid burns. The trousers have multiple smart pockets, ventilation openings, and pre-bent knees with D3O protection.

## **FUNCTIONS**

- Velcro at the waist for flexible adjustment
- Robust loops
- · Front jeans pockets
- Large leg pockets with loops and internal magazine pockets
- The left leg pocket has a smaller zipper pocket on the outside
- Ventilation openings with zippers on thighs and calves

## **FACTS**

| Article no. | 023198105                                                                                                                                                               |
|-------------|-------------------------------------------------------------------------------------------------------------------------------------------------------------------------|
| Sizes       | XS-3XL ML-XLL                                                                                                                                                           |
| Colors      | 1679 TMTP® Multi Terrain Pattern<br>096H TCIP Concealed Grey IR Print<br>059H TCIP Concealed Dark Navy IR Print<br>068H TCIP Concealed Oliv IR Print                    |
| Material    | Fabric: 45% polyamide, 45% cotton, 10% elastane                                                                                                                         |
| Other       | The fabric is tested according to EN ISO 15025 with the comment "no melting or dripping".  Complies with EN 1149-3 method 2. Antistatic behavior.  Weight size L: 840 g |