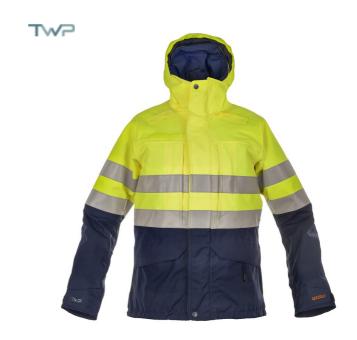

# PARKER HV CL2 JACKET WOMEN

A comfortable wind- and waterproof jacket made of TWP material that, in addition to its weather protection and taped seams, offers high comfort, long durability, and excellent breathability. It can be complemented with the Denver Lining Jacket for year-round use. The fit of the Parker Jacket is optimized for maximum mobility and it has several functional details such as: extended back, high warming collar, detachable hood, microphone holder, and several practical and waterproof pockets.

### **FUNCTIONS**

- Detachable and adjustable hood with hidden cords
- The collar is extra high at the back to protect the neck and throat
- The hood can be stored in the collar
- · Adjustable collar width
- Heavy-duty 2-way zip at the front hidden by double front straps for extra water safety
- · Monophone holder on both left and right chest
- Chest pockets with zip closure
- Spacious Napoleon pockets with zip closure inside the front pockets with internal phone pocket.
- Side pockets with zip closure and protective lock
- D-ring under pocket lid
- · Pre-bent sleeves
- · Velcro adjustment at sleeve end
- Wide adjustment at the waist
- Width adjustment at the bottom with hidden cords
- Extended back
- 2 x 50 mm reflective tape around torso and sleeves
- EN ISO 20471 Class 2

#### **FACTS**

| Article no. | 011191943                                                                    |
|-------------|------------------------------------------------------------------------------|
| Sizes       | WXS-WXL                                                                      |
| Colors      | 0165 Fluorescent Yellow/Navy Blue                                            |
| Material    | Fabric: 100% polyester<br>Fabric 2: 100% polyamide<br>Lining: 100% polyester |
| Other       | Weight size W S: 1560 g                                                      |