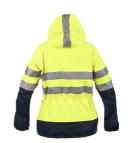

# PARKER HV CL2 JACKET WOMEN

A comfortable wind- and waterproof jacket made of TWP material that, in addition to its weather protection and taped seams, offers high comfort, long durability, and excellent breathability. It can be complemented with the Denver Lining Jacket for year-round use. The fit of the Parker Jacket is optimized for maximum mobility and it has several functional details such as: extended back, high warming collar, detachable hood, microphone holder, and several practical and waterproof pockets.

### **FUNCTIONS**

- Detachable and adjustable hood with hidden cords
- The collar is extra high at the back to protect the neck and throat
- The hood can be stored in the collar
- · Adjustable collar width
- Heavy-duty 2-way zip at the front hidden by double front straps for extra water safety
- · Monophone holder on both left and right chest
- Chest pockets with zip closure
- Spacious Napoleon pockets with zip closure inside the front pockets with internal phone pocket.
- Side pockets with zip closure and protective lock
- D-ring under pocket lid
- · Pre-bent sleeves
- · Velcro adjustment at sleeve end
- Wide adjustment at the waist
- Width adjustment at the bottom with hidden cords
- Extended back
- 2 x 50 mm reflective tape around torso and sleeves
- EN ISO 20471 Class 2