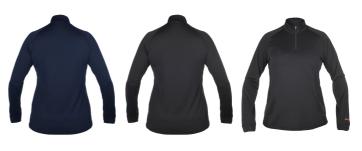

## FACTS **WASHING INSTRUCTIONS** 089192743 Article no. $\odot$ $\bigotimes$ Sizes WXS-WXL 60 $\bigotimes$ $\overline{}$ 099 Black Colors 058 Navy Blue Material Fabric: 74% polyester, 26% lyocell Tencel Other Weight size W S: 220 g