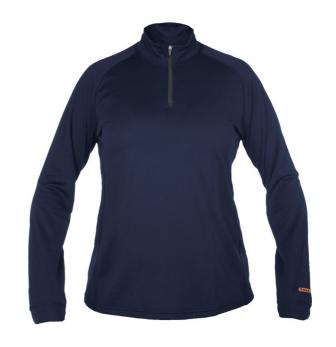

## LAKE HALF ZIP WOMEN

Moisture-wicking long sleeve t-shirt with short zipper. The material has very good moisture-wicking properties with lyocell on the inside for comfort and moisture-wicking and durable colour-fast polyester exterior. The Lake Half Zip has a low turtle neck and a short zipper for ventilation and easier dressing.

## **FUNCTIONS**

- Flatlock seams to prevent chafing
- Low turtle neck
- Short zipper
- Very good moisture-wicking properties
- Lyocell on the inside for comfort and moisture-wicking
- Durable colour-fast polyester exterior