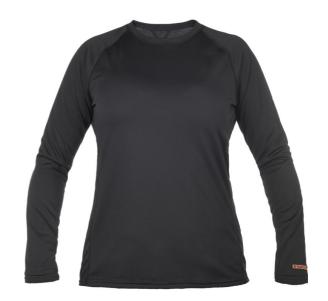

## **NEVILLE LS T-SHIRT WOMEN**

Moisture-wicking long sleeve t-shirt with classic round neck used as a first layer. The material has very good moisture-wicking properties with lyocell on the inside for comfort and moisture-wicking and durable colour-fast polyester exterior. The LS T-shirt has raglan sleeves and is extended back.

## **FUNCTIONS**

- Flatlock seams to prevent chafing
- Round neck
- Extended back
- Very good moisture-wicking properties
- · Lyocell on the inside for comfort and moisture-wicking
- Durable colour-fast polyester exterior

## FACTS

| 12010       |                                           |
|-------------|-------------------------------------------|
| Article no. | 089192643                                 |
| Sizes       | WXS- WXL                                  |
| Colors      | 099 Black                                 |
| Material    | Fabric: 74% polyester, 26% lyocell Tencel |
| Other       | Weight size W S: 160 g                    |