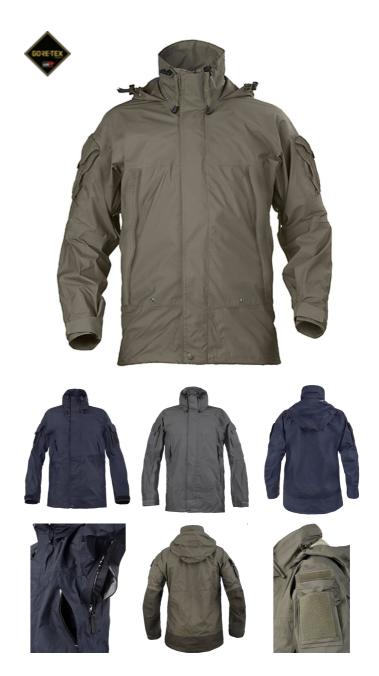

## **RAC JACKET**

The RAC Jacket an enhanced verison and has been designed in collaboration with one of our key customers in the military market. The model is developed and adapted for drivers of open vehicles and ATVs as well as field workers, but has also become a design appreciated by other departments. The RAC Jacket is reinforced at the back and the elbows and forearms but also has pocket flaps on the chest pockets and astrakhan on the sleeve pockets for displaying badges.

## **FUNCTIONS**

- · Hip-length rain jacket with taped seams
- Reinforcement sections at the elbows and lower edge at the back
- Fixed adjustable hood with steel wire in the hem to stabilise the peak so that it protects your face in the rain
- The hood can be rolled up into the collar
- Spacious zipped pockets
- Waterproof zip under the sleeves for ventilation
- Spacious draining chest pockets with pocket flaps
- Tighten at the bottom with hidden cords
- Velcro adjustment of sleeve width at the cuffs
- 2-way zip at the front
- Double edges to protect the zip
- Sleeve pockets with bellows
- · Astrakhan-equipped sleeve pockets for badges
- UV/VIS/IRR
- Waterproof windproof and breathable

## **FACTS**

| Article no. | 013153905                                                                                                      |
|-------------|----------------------------------------------------------------------------------------------------------------|
| Sizes       | XS-3XL ML-XLL                                                                                                  |
| Colors      | 058H TCIP Navy Concealed IR Printing<br>068H TCIP Concealed Oliv IR Print<br>096H TCIP Concealed Grey IR Print |
| Material    | Fabric: 3L Gore-Tex, 100% polyamide                                                                            |
| Other       | Weight size L: 740 g                                                                                           |
|             |                                                                                                                |