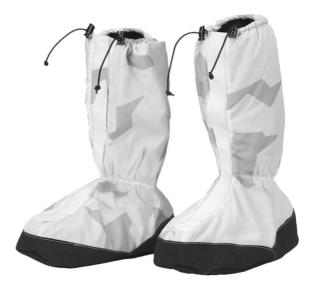

A heat-insulated winter camouflage shoe cover that can be used as a cover to strengthen the existing boot, but also as a separate boot for extra warmth. Climbing skin to avoid slipping.

## **FUNCTIONS**

- Kevlar-reinforced bottom to reduce wear
- Long opening on the front for easy wear
- Separate lining and outer material for faster drying when needed
- Thin extra insole for better insulation
- Elastic cords to tighten the cover against the calf
- UV/VIS/IRR
- Climbing skin to avoid slipping
- S 38-41, M 42-45, L 46-48

## FACTS

| Article no. | 203165913                                                 |
|-------------|-----------------------------------------------------------|
| Sizes       | S(EU38-41) M(EU42-45) L(EU46-48)                          |
| Colors      | 0015 TSUP® Snow UV Pattern (MOQ)                          |
| Material    | Fabric: 100% polyamide Cordura®<br>Lining: 100% polyester |
| Other       | Weight size M: 700 g                                      |