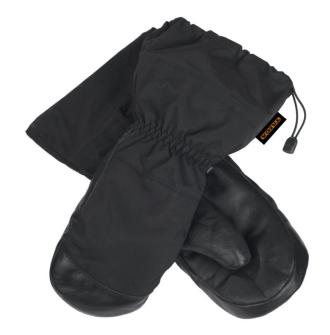

## **GRIZZLY MITTENS 3.0**

Durable Cordura gloves with thick lining, made of waterproof material. The seams are not waterproof. The gloves have an inner glove that can easily be removed. Shaft with width adjustment and goatskin reinforcement on the inside of the glove.