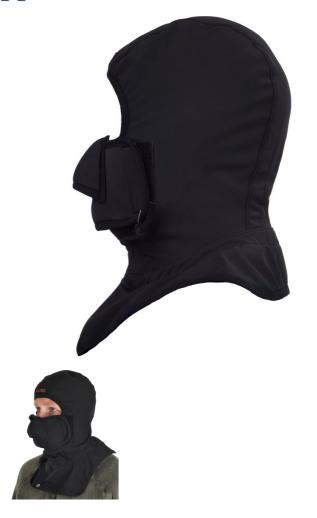

## **MENTASTA BALACLAVA**

A tight-fitting face mask for extremely cold conditions. The product is designed for use in Arctic climates and has a removable breathing mask to minimise the risk of inhaling hazardous cold air. It is also suitable for personnel on RIB boats and in open helicopters.

## **FUNCTIONS**

- Tight fit
- Slightly longer down towards the chest
- Full opening adjustable with Velcro
- Detachable neoprene breathing mask

## **FACTS**

| Article no. | 092040191                                                           |
|-------------|---------------------------------------------------------------------|
| Sizes       | S-M L-XL                                                            |
| Colors      | 099 Black (MOQ)                                                     |
| Material    | Fabric: 43% polyester, 34% polyamide, 16% polyurethane, 7% elastane |
| Other       | Weight size L/XL: 180 g                                             |