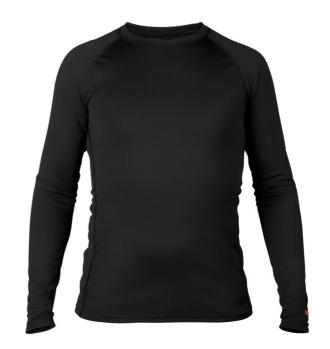

## **NEVILLE LS T-SHIRT**

Moisture-wicking long sleeve t-shirt with classic round neck used as a first layer. The material has very good moisture-wicking properties with lyocell on the inside for comfort and moisture-wicking and durable colour-fast polyester exterior. The LS T-shirt has raglan sleeves and is extended back.

## **FUNCTIONS**

- Flatlock seams to prevent chafing
- · Round neck
- Extended back
- Very good moisture-wicking properties
- · Lyocell on the inside for comfort and moisture-wicking
- Durable colour-fast polyester exterior

## **FACTS**

| Article no. | 089192605                                 |
|-------------|-------------------------------------------|
| Sizes       | XS-3XL                                    |
| Colors      | 099 Black                                 |
| Material    | Fabric: 74% polyester, 26% lyocell Tencel |
| Other       | Weight size L: 200 g                      |