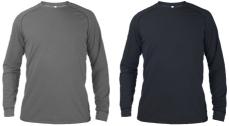

## **FACTS**

| Article no. | 083156305                                                                                                                    |
|-------------|------------------------------------------------------------------------------------------------------------------------------|
| Sizes       | XS-3XL                                                                                                                       |
| Colors      | 068 Olive<br>099 Black <i>(MOQ)</i><br>096 Grey <i>(MOQ)</i>                                                                 |
| Material    | Fabric: 68% modacrylic, 29% viscose, 3% elastane                                                                             |
| Other       | The fabric complies with EN ISO 14116 index 3.<br>Protection against low heat, limited flame spread.<br>Weight size L: 220 g |