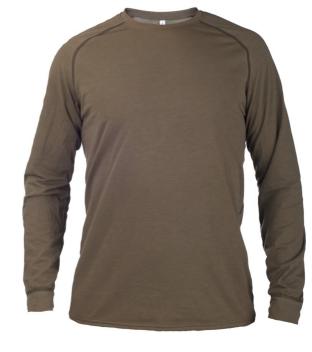

## **CLIFTON FRLW LS T-SHIRT**

A long-sleeved, smooth and thin t-shirt with good comfort. It has a classic round neck and is optimally suited as the first layer. The material is flame-resistant and dries quickly.

## **FUNCTIONS**

- Raglan cut
- Flame-resistant material
- Quick-drying

## **FACTS**

| Article no. | 083156305                                                                                                                    |
|-------------|------------------------------------------------------------------------------------------------------------------------------|
| Sizes       | XS-3XL                                                                                                                       |
| Colors      | 068 Olive<br>099 Black <i>(MOQ)</i><br>096 Grey <i>(MOQ)</i>                                                                 |
| Material    | Fabric: 68% modacrylic, 29% viscose, 3% elastane                                                                             |
| Other       | The fabric complies with EN ISO 14116 index 3.<br>Protection against low heat, limited flame spread.<br>Weight size L: 220 g |