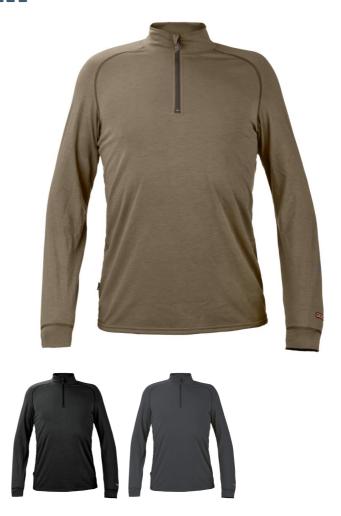

## **CLIFTON FRLW HALF ZIP**

A long-sleeved, smooth and thin half zip with good comfort that is optimally suited as the first layer. It has a low collar with a zipper for ventilation and easier dressing. The material is flame-resistant and dries quickly.

## **FUNCTIONS**

- Flatlock seams to prevent chafing
- Low stand-up collar
- Short zipper in collar
- Quick-drying and elastic material with good moisture transport
- Flame-resistant material

## **FACTS**

| Article no. | 083153105                                                                                                      |
|-------------|----------------------------------------------------------------------------------------------------------------|
| Sizes       | XS-3XL                                                                                                         |
| Colors      | 068 Olive<br>099 Black<br>096 Grey (MOQ)                                                                       |
| Material    | Fabric: 68% modacrylic, 29% viscose, 3% elastane                                                               |
| Other       | The fabric meets EN ISO 14116 index 3. Protection against flame, limited flame spread.<br>Weight size L: 250 g |