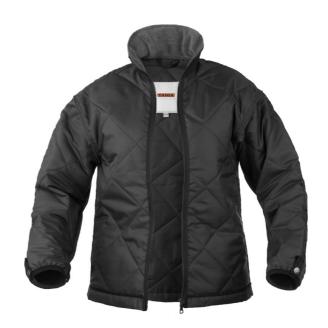

## **DENVER LINING JACKET WOMEN**

A practical functional lining that easily becomes a warming insulating layer in a shell jacket in colder weather. The lining is quilted and has a high fleece-reinforced collar. It fits perfectly in our jackets that can be complemented with an extra lining.

## **FUNCTIONS**

- Fleece collar
- Comfortable elasticated cuffs
- Superb insulating properties
- Fastened with a zip in the front press studs at the wrists and Velcro on the collar