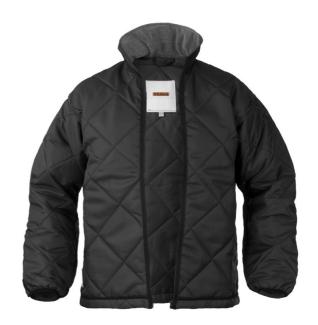

## **DENVER LINING JACKET**

A practical functional lining that easily becomes a warming insulating layer in a shell jacket in colder weather. The lining is quilted and has a high fleece-reinforced collar. It fits perfectly in our jackets that can be complemented with an extra lining.

## **FUNCTIONS**

- Fleece collar
- Comfortable elasticated cuffs
- Superb insulating properties
- Fastened with a zip in the front press studs at the wrists and Velcro on the collar