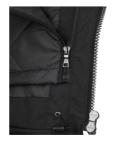

## **FUNCTIONS**

- Fleece collar
- Comfortable elasticated cuffs
- Superb insulating properties
- Fastened with a zip in the front press studs at the wrists and Velcro on the collar