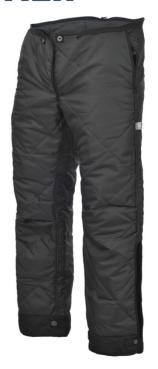

## SITKA LINING TROUSERS WOMEN

A functional lining with maximum warmth capacity, easily attached to trousers for winter use. The lining has openings at the top to access the pockets of the trousers worn underneath without exposure to cold and wind, and slits at the bottom for easy opening and closing of the leg zippers.

## **FUNCTIONS**

- Openings on the lower leg allow ease of access to undo zips.
- Fastens with a zip and with fastenings at the leg ends
- Superb insulating properties