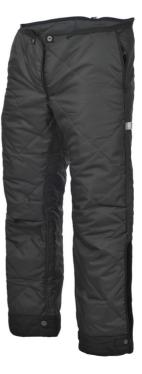

## **SITKA LINING TROUSERS**

A functional lining with maximum warmth capacity, easily attached to trousers for winter use. The lining has openings at the top to access the pockets of the trousers worn underneath without exposure to cold and wind, and slits at the bottom for easy opening and closing of the leg zippers.

## **FUNCTIONS**

- Openings on the lower leg allow ease of access to undo zips.
- Fastens with a zip and with fastenings at the leg ends
- Superb insulating properties

## FACTS **WASHING INSTRUCTIONS** 042051405 Article no. $\bigcirc$ $\bigotimes$ Sizes XS-3XL 40 $\frown$ $\bigotimes$ Colors 097 Dark Grey Fabric: 100% polyester Material Weight size L: 480 g Other