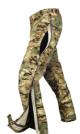

## **CRW TROUSERS**

CRW Trousers are our one of our lightest and easiest to pack items of clothing. They are made of thin and light 3L Gore-Tex material which, when combined with the CRW jacket, offers unparalleled versatility and low weight. The design also reduces weight and volume by not including pockets. By rolling the trousers and jacket into the hood, the user has a flexible compact kit that can be easily stored.

#### **FUNCTIONS**

- · Taped seams
- · Pre-shaped knees
- Watertight zips with 2-way function along the sides from the waist to the feet for ease of use and improved ventilation
- · Reinforced knees and seat
- · Elastic drawstring at the waist for width adjustment
- · Velcro lower leg width adjustment
- Waterproof
- Windproof
- Breathability
- UV/ VIS/ IRR