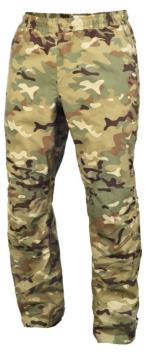

## **CRW TROUSERS**

CRW Trousers are our one of our lightest and easiest to pack items of clothing. They are made of thin and light 3L Gore-Tex material which, when combined with the CRW jacket, offers unparalleled versatility and low weight. The design also reduces weight and volume by not including pockets. By rolling the trousers and jacket into the hood, the user has a flexible compact kit that can be easily stored.

#### **FUNCTIONS**

- · Taped seams
- · Pre-shaped knees
- Watertight zips with 2-way function along the sides from the waist to the feet for ease of use and improved ventilation
- · Reinforced knees and seat
- · Elastic drawstring at the waist for width adjustment
- · Velcro lower leg width adjustment
- Waterproof
- Windproof
- Breathability
- UV/ VIS/ IRR