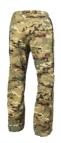

## **CRW TROUSERS**

CRW Trousers are our one of our lightest and easiest to pack items of clothing. They are made of thin and light 3L Gore-Tex material which, when combined with the CRW jacket, offers unparalleled versatility and low weight. The design also reduces weight and volume by not including pockets. By rolling the trousers and jacket into the hood, the user has a flexible compact kit that can be easily stored.

#### **FUNCTIONS**

- · Taped seams
- · Pre-shaped knees
- Watertight zips with 2-way function along the sides from the waist to the feet for ease of use and improved ventilation
- · Reinforced knees and seat
- · Elastic drawstring at the waist for width adjustment
- · Velcro lower leg width adjustment
- Waterproof
- Windproof
- Breathability
- UV/ VIS/ IRR