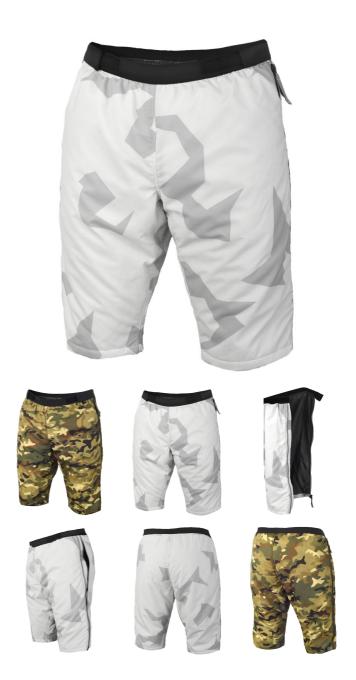

## **RF 60 TROUSERS**

The RF60 Trousers are one of the latest reinforcement products in our range. They are designed to be used as an insulating layer like our popular Thule trousers. This model uses the same full length zips that make the trousers quick and easy to put on and off. The RF60 Trousers has a slight edge in terms of the ability to reduce weight and volume, combined with low moisture retention and fast drying time.

## **FUNCTIONS**

- · Very low moisture retention
- · Quick-drying
- · Elasticated waist
- Divided waist
- Full length zip on the outside of both legs for quick removal and putting on
- UV/ VIS/ IRR

## FACTS

| IAGIG       |                                                                             |
|-------------|-----------------------------------------------------------------------------|
| Article no. | 023156205                                                                   |
| Sizes       | XS-3XL                                                                      |
| Colors      | 1679 TMTP® Multi Terrain Pattern<br>0015 TSUP Snow UV Pattern               |
| Material    | Fabric: 100% polyamide<br>Padding: 100% polyester<br>Lining: 100% polyamide |
| Other       | Weight size L: 320 g                                                        |