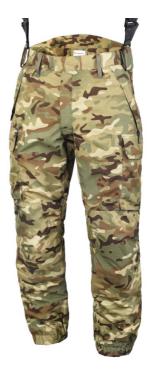

# **CPA TROUSERS**

Our CPA Trousers are the result of over 10 years of development work in collaboration with a wide range of end users. The trousers are designed as a liner and can be adjusted to suit temperatures between + 5 and -50 degrees Celsius by adjusting the insulating layers. The liner system creates an air pocket between the membrane and the outer fabric to maintain the breathability of the membrane even at extreme temperatures.

#### **FUNCTIONS**

- Pre-shaped knees
- · Cordura-reinforced knees with padding to protect the wearer during contact with cold and hard surfaces
- · 2-point braces
- Zipped side pockets with air vents
- · Waist is higher at back
- · Large leg pockets with zips and Velcro flap
- Wind-resistant flap behind the zips on the legs
- · Elastic and push button in leg opening
- Ends of legs are reinforced with Cordura
- · Taped seams
- UV/ VIS/ IRR
- Water-resistant
- Windproof
- Breathable
- · Can attach legs to shoes/boots