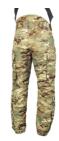

# **CPA TROUSERS**

Our CPA Trousers are the result of over 10 years of development work in collaboration with a wide range of end users. The trousers are designed as a liner and can be adjusted to suit temperatures between + 5 and -50 degrees Celsius by adjusting the insulating layers. The liner system creates an air pocket between the membrane and the outer fabric to maintain the breathability of the membrane even at extreme temperatures.

#### **FUNCTIONS**

- Pre-shaped knees
- · Cordura-reinforced knees with padding to protect the wearer during contact with cold and hard surfaces
- · 2-point braces
- Zipped side pockets with air vents
- · Waist is higher at back
- · Large leg pockets with zips and Velcro flap
- Wind-resistant flap behind the zips on the legs
- · Elastic and push button in leg opening
- Ends of legs are reinforced with Cordura
- · Taped seams
- UV/ VIS/ IRR
- Water-resistant
- Windproof
- Breathable
- · Can attach legs to shoes/boots